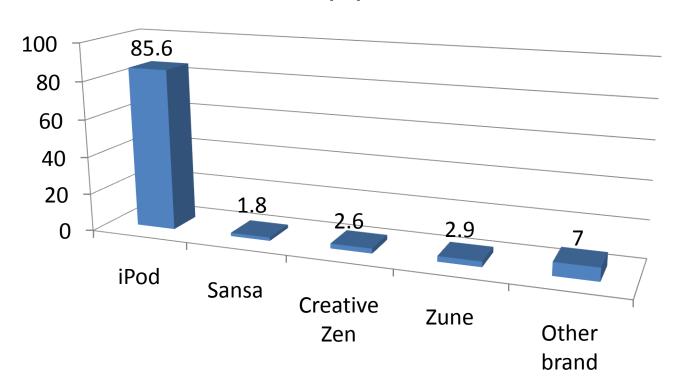

Major?**



### Rate your ability to use a computer? (%)



### Computer usage in a typical week? (%)



### Do you have a webpage on a university server?



### What type of computer do you own? (%)



# What type of computer operating system (OS) do you use?



### If PC, what version of operating system do you use? (%)



### If Mac, what version of operating system?



## I believe that I am receiving the necessary knowledge and skills to successfully utilize technology in my chosen major. (%)



# Rate your comfort-level with using technology. (1 being low-comfort and 5 being high-comfort) (%)



### Do you know how to "burn" a CD? (%)



#### Do you have a MySpace or Facebook account?



### Do you own a MP3 player? (%)



# If yes, what brand MP3 player do you use most often? (%)



## Do you have a Cell phone? (%)



### Do you have a texting service for your cell phone?



# Are you familiar with the University Acceptable Use Policy?



### Do you use your university student e-mail account?



#### How often do you backup your data? (%)



### Have you ever listened to an audio podcast?



### If yes, how do you listen to audio podcasts?



# Have you watched a video podcast (do not include youtube)?



### If you watch a video podcast, how? (%)



### Is iTunes installed on your computer?



### Have you ever "subscribed" to a podcast? (%)



# Rate your current ability to use technology compared to the average faculty member?



- My ability is less than the average faculty member
- My ability is about the same as the average faculty member
- My ability is above