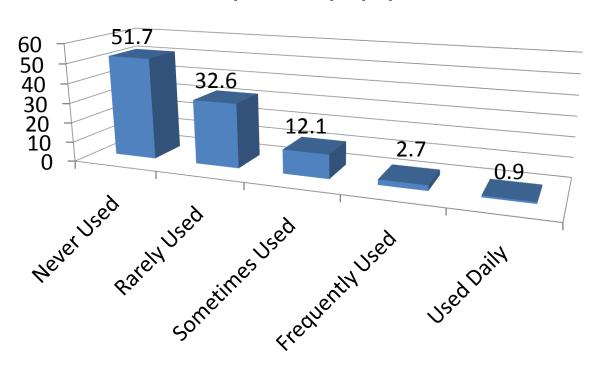

bility is above the average faculty member

### Do you own a Netbook computer?



#### How often do you use Word Processing? (%)



#### How often do you use a Spreadsheet? (%)



### How often do you use a Database? (%)



# How often do you use Multimedia Presentation Tools (PowerPoint, Keynote, etc...)? (%)



# How often do you use the Internet to retrieve information? (%)



### How often do you use e-mail? (%)



## How often do you use WebCT? (%)



### How often do you use Livetext? (%)



#### How often do you use Instant Messaging? (%)



## How often do you use Blogs and/or wikis? (%)



### How often do you use podcasting? (%)



#### How often do you use a Smart Board? (%)



## How often do you use Wifi? (%)



# How often do you use Student Response Systems (Clickers)? (%)



# How often do you use a Personal Digital Assistant (PDA)? (%)



## How often do you use a Digital Camera? (%)



### How often do you use a Video Camera? (%)



#### How often do you use Computer Gaming? (%)



### How often do you use iTunes, Juice/other? (%)



## How often do you use MySpace/Facebook? (%)



# How often do you use YouTube/TeacherTube? (%)



## How often do you use Google Docs/Apps? (%)



# How often do you use a Webcam for video conferencing? (%)



#### How often do you use text messaging? (%)



### How often do you use Twitter? (%)



### How often do you use a scanner? (%)