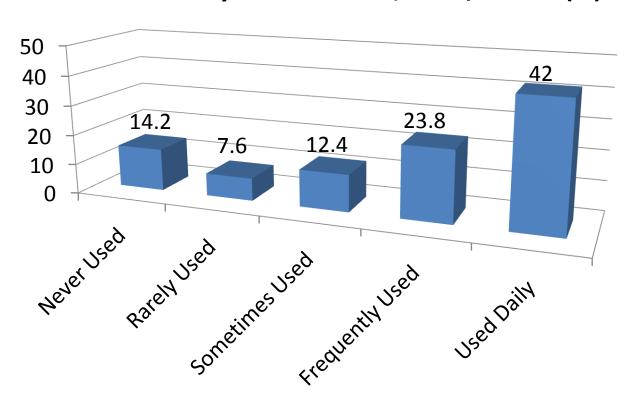

tion Tools (PowerPoint, Keynote, etc...)? (%)



# How often do you use the Internet to retrieve information? (%)



### How often do you use e-mail? (%)



## How often do you use WebCT? (%)



### How often do you use Livetext? (%)



#### How often do you use Instant Messaging? (%)



## How often do you use Blogs and/or wikis? (%)



### How often do you use podcasting? (%)



#### How often do you use a Smart Board? (%)



## How often do you use Wifi? (%)



# How often do you use Student Response Systems (Clickers)? (%)



# How often do you use a Personal Digital Assistant (PDA)? (%)



## How often do you use a Digital Camera? (%)



### How often do you use a Video Camera? (%)



#### How often do you use Computer Gaming? (%)



### How often do you use iTunes, Juice/other? (%)



## How often do you use MySpace/Facebook? (%)



# How often do you use YouTube/TeacherTube? (%)



## How often do you use Google Docs/Apps? (%)



# How often do you use a Webcam for video conferencing? (%)



#### How often do you use text messaging? (%)



### How often do you use Twitter? (%)



### How often do you use a scanner? (%)