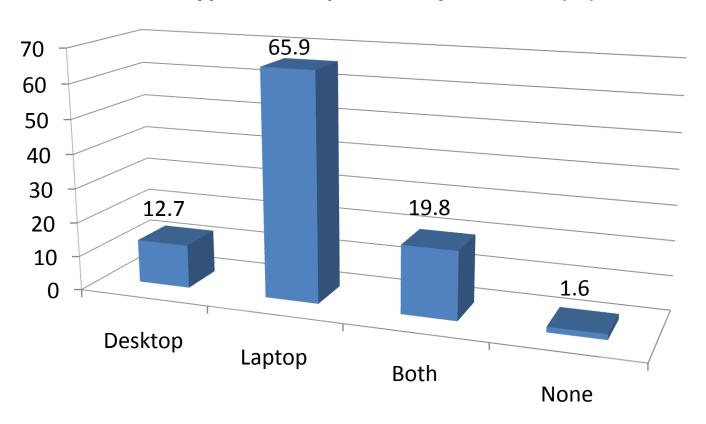

# Student Technology Use Survey

# 85% Participation Rate

n = 451

By Tom Grissom, Ph.D.

With special thanks to:

Teresa Freking Ph.D., John Pommier Ph.D., Mei-Ling Li Ph.D., Brent Walker Ph.D., Heidi Larson Ph.D., Judy Barford, John Dively Ph.D., Becky Barnett, Sheila Simons Ph.D., and Terry Hyder

### **Year in College of Participants**



## **Gender of Participants**



### **Are you a Teacher Education Major?**



### Rate your ability to use a computer? (%)



### Computer usage in a typical week? (%)



### Do you have a webpage on a university server?



### What type of computer do you own? (%)



# What type of computer operating system (OS) do you use?



### If PC, what version of operating system do you use? (%)



### If Mac, what version of operating system?



## I believe that I am receiving the necessary knowledge and skills to successfully utilize technology in my chosen major. (%)



# Rate your comfort-level with using technology. (1 being low-comfort and 5 being high-comfort) (%)



### Do you know how to "burn" a CD? (%)



#### Do you have a MySpace or Facebook account?



### Do you own a MP3 player? (%)



# If yes, what brand MP3 player do you use most often? (%)



## Do you have a Cell phone? (%)



### Do you have a texting service for your cell phone?



# Are you familiar with the University Acceptable Use Policy?



### Do you use your university student e-