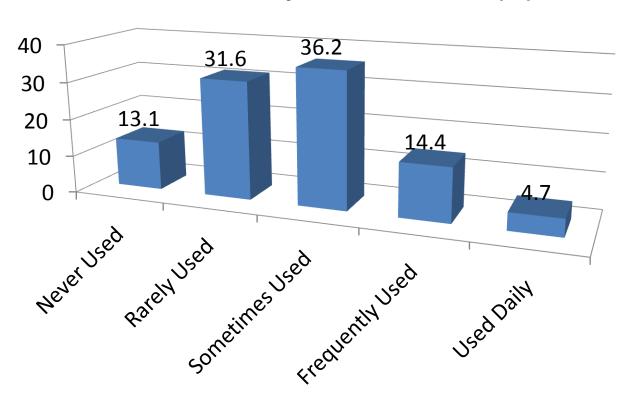

iTunes installed on your computer?



### Have you ever "subscribed" to a podcast? (%)



# Rate your current ability to use technology compared to the average faculty member?



- My ability is less than the average faculty member
- My ability is about the same as the average faculty member
- My ability is above the average faculty member

### Do you own a Netbook computer?



#### How often do you use Word Processing? (%)



#### How often do you use a Spreadsheet? (%)



### How often do you use a Database? (%)



# How often do you use Multimedia Presentation Tools (PowerPoint, Keynote, etc...)? (%)



# How often do you use the Internet to retrieve information? (%)



### How often do you use e-mail? (%)



## How often do you use WebCT? (%)



### How often do you use Livetext? (%)



#### How often do you use Instant Messaging? (%)



## How often do you use Blogs and/or wikis? (%)



### How often do you use podcasting? (%)



#### How often do you use a Smart Board? (%)



## How often do you use Wifi? (%)



# How often do you use Student Response Systems (Clickers)? (%)



# How often do you use a Personal Digital Assistant (PDA)? (%)



## How often do you use a Digital Camera? (%)



### How often do you use a Video Camera? (%)



#### How often do you use Computer Gaming? (%)



### How often do you use iTunes, Juice/other? (%)



## How often do you use MySpace/Facebook? (%)



# How often do you use YouTube/TeacherTube? (%)



## How often do you use Google Docs/Apps? (%)



# How often do you use a Webcam for video conferencing? (%)



#### How often do you