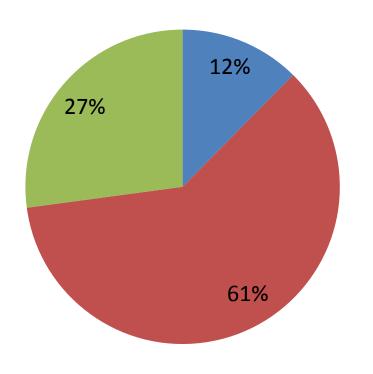

u have a MySpace or Facebook account?



### Do you own a MP3 player? (%)



# If yes, what brand MP3 player do you use most often? (%)



## Do you have a Cell phone? (%)



### Do you have a texting service for your cell phone?



# Are you familiar with the University Acceptable Use Policy?



### Do you use your university student e-mail account?



#### How often do you backup your data? (%)



### Have you ever listened to an audio podcast?



### If yes, how do you listen to audio podcasts?



# Have you watched a video podcast (do not include youtube)?



### If you watch a video podcast, how? (%)



### Is iTunes installed on your computer?



### Have you ever "subscribed" to a podcast? (%)



# Rate your current ability to use technology compared to the average faculty member?



- My ability is less than the average faculty member
- My ability is about the same as the average faculty member
- My ability is above the average faculty member

### Do you own a Netbook computer?



#### How often do you use Word Processing? (%)



#### How often do you use a Spreadsheet? (%)



### How often do you use a Database? (%)



# How often do you use Multimedia Presentation Tools (PowerPoint, Keynote, etc...)? (%)



# How often do you use the Internet to retrieve information? (%)



### How often do you use e-mail? (%)



## How often do you use WebCT? (%)



### How often do you use Livetext? (%)



#### How often do you use Instant Messaging? (%)



## How often do you use Blogs and/or wikis? (%)



### How often do you use podcasting? (%)



#### How often do you use a