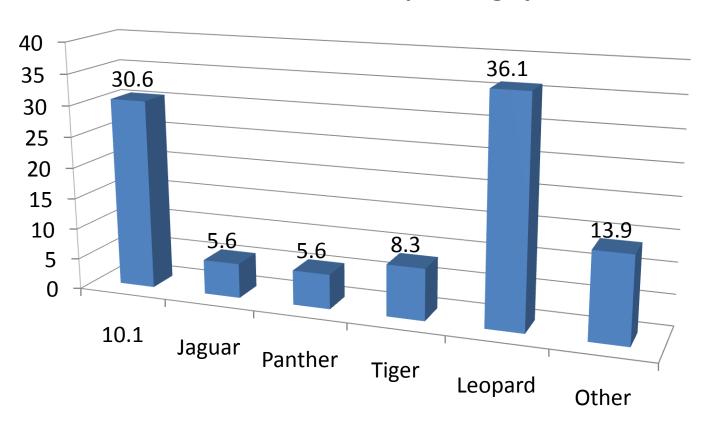

# Student Technology Use Survey

# 85% Participation Rate

n = 451

By Tom Grissom, Ph.D.

With special thanks to:

Teresa Freking Ph.D., John Pommier Ph.D., Mei-Ling Li Ph.D., Brent Walker Ph.D., Heidi Larson Ph.D., Judy Barford, John Dively Ph.D., Becky Barnett, Sheila Simons Ph.D., and Terry Hyder

### **Year in College of Participants**



## **Gender of Participants**



### **Are you a Teacher Education Major?**



### Rate your ability to use a computer? (%)



### Computer usage in a typical week? (%)



### Do you have a webpage on a university server?



### What type of computer do you own? (%)



# What type of computer operating system (OS) do you use?



### If PC, what version of operating system do you use? (%)



### If Mac, what version of operating system?



## I believe that I am receiving the necessary knowledge and skills to successfully utilize technology in my chosen major. (%)



# Rate your comfort-level with using technology. (1 being low-comfort and 5 being high-comfort) (%)



### Do you know how to "burn" a CD? (%)



#### Do you have a MySpace or Facebook account?



### Do you own a MP3 player? (%)



# If yes, what brand MP3 player do you use most often? (%)



## Do you have a Cell phone? (%)



### Do you have a texting service for your cell phone?



# Are you familiar with the University Acceptable Use Policy?



### Do you use your university student e-mail account?



#### How often do you backup your data? (%)



### Have you ever listened to an audio podcast?



### If yes, how do you listen to audio podcasts?



# Have