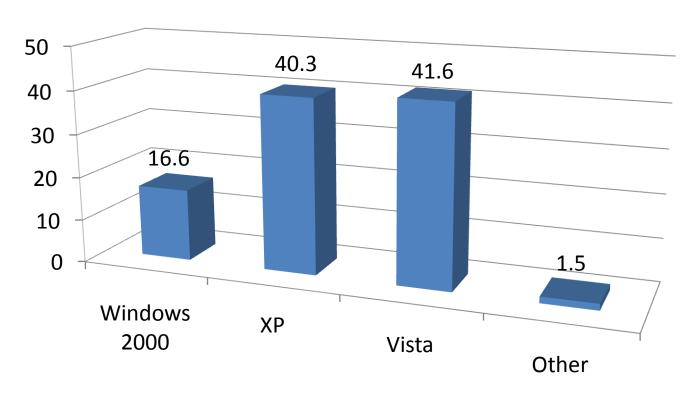

# Student Technology Use Survey

# 85% Participation Rate

n = 451

By Tom Grissom, Ph.D.

With special thanks to:

Teresa Freking Ph.D., John Pommier Ph.D., Mei-Ling Li Ph.D., Brent Walker Ph.D., Heidi Larson Ph.D., Judy Barford, John Dively Ph.D., Becky Barnett, Sheila Simons Ph.D., and Terry Hyder

### **Year in College of Participants**



## **Gender of Participants**



### **Are you a Teacher Education Major?**



### Rate your ability to use a computer? (%)



### Computer usage in a typical week? (%)



### Do you have a webpage on a university server?



### What type of computer do you own? (%)



# What type of computer operating system (OS) do you use?



### If PC, what version of operating system do you use? (%)



### If Mac, what version of operating system?



## I believe that I am receiving the necessary knowledge and skills to successfully utilize technology in my chosen major. (%)



# Rate your comfort-level with using technology. (1 being low-comfort and 5 being high-comfort) (%)



### Do you know how to "burn" a CD? (%)



#### Do you have a MySpace or Facebook account?



### Do you own a MP3 player? (%)



# If yes, what brand MP3 player do you use most often? (%)



## Do you have a Cell phone? (%)



### Do you have a texting service for your cell phone?



# Are you familiar with the University Acceptable Use Policy?



### Do you use your university student e-mail account?



#### How often do you backup your data? (%)



### Have you ever listened to an audio podcast?



### If ye