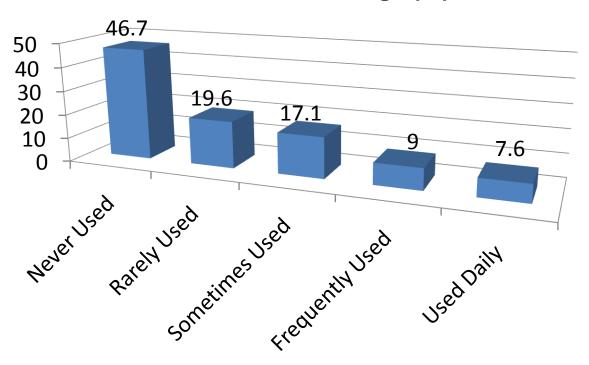

you use Livetext? (%)



#### How often do you use Instant Messaging? (%)



## How often do you use Blogs and/or wikis? (%)



### How often do you use podcasting? (%)



#### How often do you use a Smart Board? (%)



## How often do you use Wifi? (%)



# How often do you use Student Response Systems (Clickers)? (%)



# How often do you use a Personal Digital Assistant (PDA)? (%)



## How often do you use a Digital Camera? (%)



### How often do you use a Video Camera? (%)



#### How often do you use Computer Gaming? (%)



### How often do you use iTunes, Juice/other? (%)



## How often do you use MySpace/Facebook? (%)



# How often do you use YouTube/TeacherTube? (%)



## How often do you use Google Docs/Apps? (%)



# How often do you use a Webcam for video conferencing? (%)



#### How often do you use text messaging? (%)



### How often do you use Twitter? (%)



### How often do you use a scanner? (%)