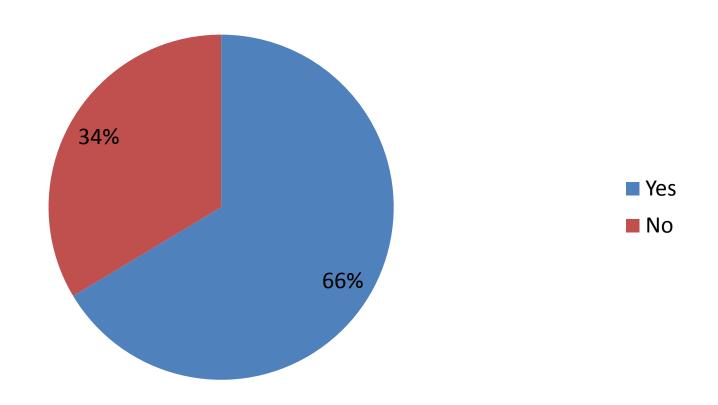

use? (%)



### If Mac, what version of operating system?



## I believe that I am receiving the necessary knowledge and skills to successfully utilize technology in my chosen major. (%)



# Rate your comfort-level with using technology. (1 being low-comfort and 5 being high-comfort) (%)



### Do you know how to "burn" a CD? (%)



#### Do you have a MySpace or Facebook account?



### Do you own a MP3 player? (%)



# If yes, what brand MP3 player do you use most often? (%)



## Do you have a Cell phone? (%)



### Do you have a texting service for your cell phone?



# Are you familiar with the University Acceptable Use Policy?



### Do you use your university student e-mail account?



#### How often do you backup your data? (%)



### Have you ever listened to an audio podcast?



### If yes, how do you listen to audio podcasts?



# Have you watched a video podcast (do not include youtube)?



### If you watch a video podcast, how? (%)



### Is iTunes installed on your computer?



### Have you ever "subscribed" to a podcast? (%)



# Rate your current ability to use technology compared to the average faculty member?



- My ability is less than the average faculty member
- My ability is about the same as the average faculty member
- My ability is above the average faculty member

### Do you own a Netbook computer?



#### How often do you use Word Processing? (%)



#### How often do you use a Spreadsheet? (%)



### How often do you use a Database? (%)



# How often do you use Multimedia Presentation Tools (PowerPoint, Keynote, etc...)? (%)



# How often do