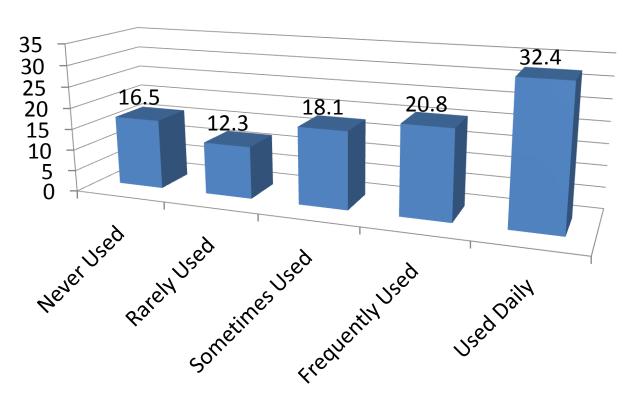

(%)



## How often do you use WebCT? (%)



### How often do you use Livetext? (%)



#### How often do you use Instant Messaging? (%)



## How often do you use Blogs and/or wikis? (%)



### How often do you use podcasting? (%)



#### How often do you use a Smart Board? (%)



## How often do you use Wifi? (%)



# How often do you use Student Response Systems (Clickers)? (%)



# How often do you use a Personal Digital Assistant (PDA)? (%)



## How often do you use a Digital Camera? (%)



### How often do you use a Video Camera? (%)



#### How often do you use Computer Gaming? (%)



### How often do you use iTunes, Juice/other? (%)



## How often do you use MySpace/Facebook? (%)



# How often do you use YouTube/TeacherTube? (%)



## How often do you use Google Docs/Apps? (%)



# How often do you use a Webcam for video conferencing? (%)



#### How often do you use text messaging? (%)



### How often do you use Twitter? (%)



### How often do you use a scanner? (%)