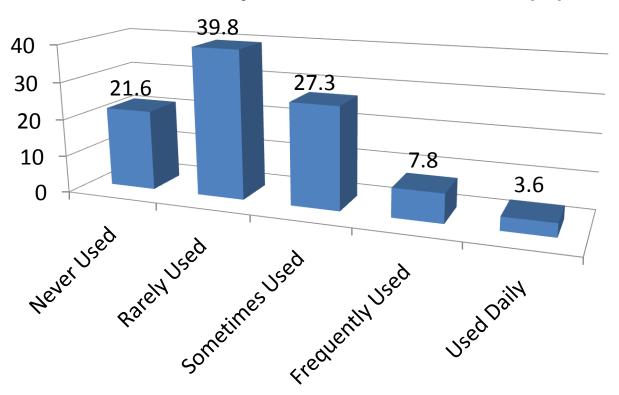

less than the average faculty member
- My ability is about the same as the average faculty member
- My ability is above the average faculty member

### Do you own a Netbook computer?



#### How often do you use Word Processing? (%)



#### How often do you use a Spreadsheet? (%)



### How often do you use a Database? (%)



# How often do you use Multimedia Presentation Tools (PowerPoint, Keynote, etc...)? (%)



# How often do you use the Internet to retrieve information? (%)



### How often do you use e-mail? (%)



## How often do you use WebCT? (%)



### How often do you use Livetext? (%)



#### How often do you use Instant Messaging? (%)



## How often do you use Blogs and/or wikis? (%)



### How often do you use podcasting? (%)



#### How often do you use a Smart Board? (%)



## How often do you use Wifi? (%)



# How often do you use Student Response Systems (Clickers)? (%)



# How often do you use a Personal Digital Assistant (PDA)? (%)



## How often do you use a Digital Camera? (%)



### How often do you use a Video Camera? (%)



#### How often do you use Computer Gaming? (%)



### How often do you use iTunes, Juice/other? (%)



## How often do you use MySpace/Facebook? (%)



# How often do you use YouTube/TeacherTube? (%)



## How often do you use Google Docs/Apps? (%)



# How often do you use a Webcam for video conferencing? (%)



#### How often do you use text messaging? (%)



### How often do you use Twitter? (%)



### How often do you use a scanner? (%)