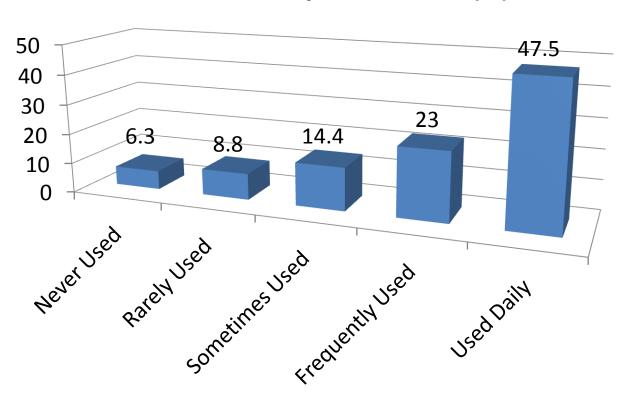

- My ability is about the same as the average faculty member
- My ability is above the average faculty member

### Do you own a Netbook computer?



#### How often do you use Word Processing? (%)



#### How often do you use a Spreadsheet? (%)



### How often do you use a Database? (%)



# How often do you use Multimedia Presentation Tools (PowerPoint, Keynote, etc...)? (%)



# How often do you use the Internet to retrieve information? (%)



### How often do you use e-mail? (%)



## How often do you use WebCT? (%)



### How often do you use Livetext? (%)



#### How often do you use Instant Messaging? (%)



## How often do you use Blogs and/or wikis? (%)



### How often do you use podcasting? (%)



#### How often do you use a Smart Board? (%)



## How often do you use Wifi? (%)



# How often do you use Student Response Systems (Clickers)? (%)



# How often do you use a Personal Digital Assistant (PDA)? (%)



## How often do you use a Digital Camera? (%)



### How often do you use a Video Camera? (%)



#### How often do you use Computer Gaming? (%)



### How often do you use iTunes, Juice/other? (%)



## How often do you use MySpace/Facebook? (%)



# How often do you use YouTube/TeacherTube? (%)



## How often do you use Google Docs/Apps? (%)



# How often do you use a Webcam for video conferencing? (%)



#### How often do you use text messaging? (%)



### How often do you use Twitter? (%)



### How often do you use a scanner? (%)