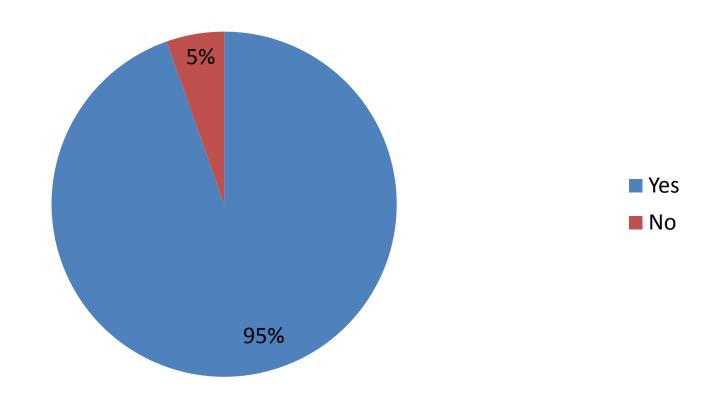

eek? (%)



### Do you have a webpage on a university server?



### What type of computer do you own? (%)



# What type of computer operating system (OS) do you use?



### If PC, what version of operating system do you use? (%)



### If Mac, what version of operating system?



## I believe that I am receiving the necessary knowledge and skills to successfully utilize technology in my chosen major. (%)



# Rate your comfort-level with using technology. (1 being low-comfort and 5 being high-comfort) (%)



### Do you know how to "burn" a CD? (%)



#### Do you have a MySpace or Facebook account?



### Do you own a MP3 player? (%)



# If yes, what brand MP3 player do you use most often? (%)



## Do you have a Cell phone? (%)



### Do you have a texting service for your cell phone?



# Are you familiar with the University Acceptable Use Policy?



### Do you use your university student e-mail account?



#### How often do you backup your data? (%)



### Have you ever listened to an audio podcast?



### If yes, how do you listen to audio podcasts?



# Have you watched a video podcast (do not include youtube)?



### If you watch a video podcast, how? (%)



### Is iTunes installed on your computer?



### Have you ever "subscribed" to a podcast? (%)



# Rate your current ability to use technology compared to the average faculty member?



- My ability is less than the average faculty member
- My ability is about the same as the average faculty member
- My ability is above the average faculty member

### Do you own a Netbook computer?



#### How often do you use W