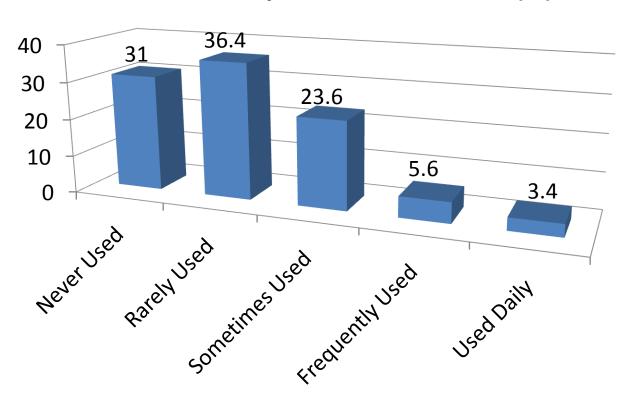

account?



#### How often do you backup your data? (%)



### Have you ever listened to an audio podcast?



### If yes, how do you listen to audio podcasts?



# Have you watched a video podcast (do not include youtube)?



### If you watch a video podcast, how? (%)



### Is iTunes installed on your computer?



### Have you ever "subscribed" to a podcast? (%)



# Rate your current ability to use technology compared to the average faculty member?



- My ability is less than the average faculty member
- My ability is about the same as the average faculty member
- My ability is above the average faculty member

### Do you own a Netbook computer?



#### How often do you use Word Processing? (%)



#### How often do you use a Spreadsheet? (%)



### How often do you use a Database? (%)



# How often do you use Multimedia Presentation Tools (PowerPoint, Keynote, etc...)? (%)



# How often do you use the Internet to retrieve information? (%)



### How often do you use e-mail? (%)



## How often do you use WebCT? (%)



### How often do you use Livetext? (%)



#### How often do you use Instant Messaging? (%)



## How often do you use Blogs and/or wikis? (%)



### How often do you use podcasting? (%)



#### How often do you use a Smart Board? (%)



## How often do you use Wifi? (%)



# How often do you use Student Response Systems (Clickers)? (%)



# How often do you use a Personal Digital Assistant (PDA)? (%)



## How often do you use a Digital Camera? (%)



### How often do you use a Video Camera? (%)



#### How often do you use Computer Gaming? (%)



### How