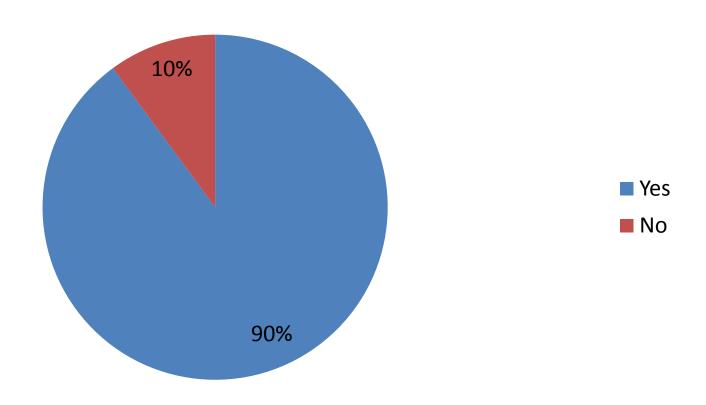

# Student Technology Use Survey

# 85% Participation Rate

n = 451

By Tom Grissom, Ph.D.

With special thanks to:

Teresa Freking Ph.D., John Pommier Ph.D., Mei-Ling Li Ph.D., Brent Walker Ph.D., Heidi Larson Ph.D., Judy Barford, John Dively Ph.D., Becky Barnett, Sheila Simons Ph.D., and Terry Hyder

### **Year in College of Participants**



## **Gender of Participants**



### **Are you a Teacher Education Major?**



### Rate your ability to use a computer? (%)



### Computer usage in a typical week? (%)



### Do you have a webpage on a university server?



### What type of computer do you own? (%)



# What type of computer operating system (OS) do you use?



### If PC, what version of operating system do you use? (%)



### If Mac, what version of operating system?



## I believe that I am receiving the necessary knowledge and skills to successfully utilize technology in my chosen major. (%)



# Rate your comfort-level with using technology. (1 being low-comfort and 5 being high-comfort) (%)



### Do you know how to "burn" a CD? (%)



#### Do you have a MySpace or Facebook account?



### Do you own a MP3 player? (%)



# If yes, what brand MP3 player do you use most often? (%)



## Do you