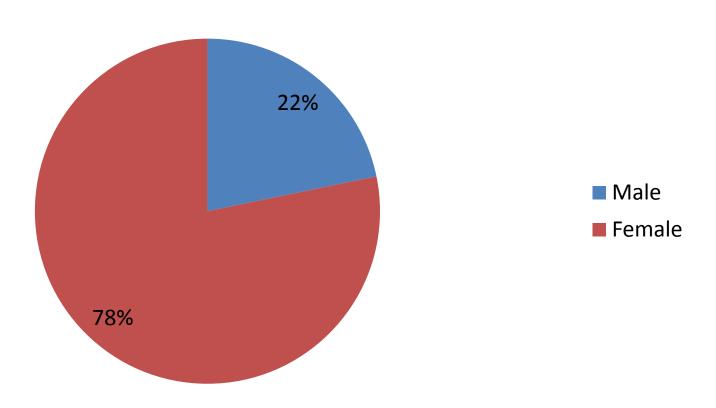

# Student Technology Use Survey

# 85% Participation Rate

n = 451

By Tom Grissom, Ph.D.

With special thanks to:

Teresa Freking Ph.D., John Pommier Ph.D., Mei-Ling Li Ph.D., Brent Walker Ph.D., Heidi Larson Ph.D., Judy Barford, John Dively Ph.D., Becky Barnett, Sheila Simons Ph.D., and Terry Hyder

### **Year in College of Participants**



## **Gender of Participants**



### **Are you a Teacher Education Major?**



### Rate your ability to use a computer? (%)



### Computer usage in a typical week? (%)



### Do you have a webpage on a university server?



### What type of computer do you own? (%)



# What type of computer operating system (OS) do you use?



### If PC, what version of operating system do you use? (%)



### If Mac, what version of operating system?



## I believe that I am receiving the necessary knowledge and skills to successfully utilize technology in my chosen major. (%)



# Rate your comfort-level with using technology. (1 being low-comfort and 5 being high-comfort) (%)



### Do you know how to "burn" a CD? (%)



#### Do you have a MySpace or Facebook account?



### Do you own a MP3 player? (%)



# If yes, what brand MP3