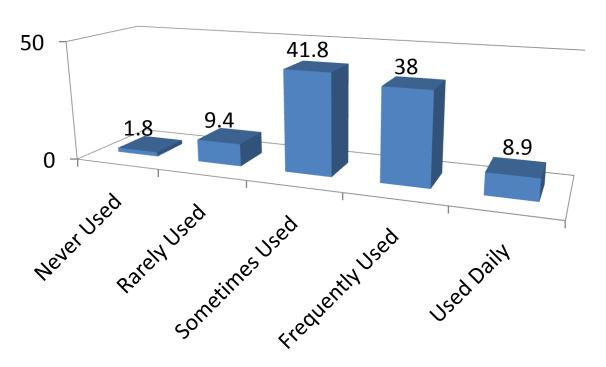

audio podcast?



### If yes, how do you listen to audio podcasts?



# Have you watched a video podcast (do not include youtube)?



### If you watch a video podcast, how? (%)



### Is iTunes installed on your computer?



### Have you ever "subscribed" to a podcast? (%)



# Rate your current ability to use technology compared to the average faculty member?



- My ability is less than the average faculty member
- My ability is about the same as the average faculty member
- My ability is above the average faculty member

### Do you own a Netbook computer?



#### How often do you use Word Processing? (%)



#### How often do you use a Spreadsheet? (%)



### How often do you use a Database? (%)



# How often do you use Multimedia Presentation Tools (PowerPoint, Keynote, etc...)? (%)



# How often do you use the Internet to retrieve information? (%)



### How often do you use e-mail? (%)



## How often do you use WebCT? (%)



### How often do you use Livetext? (%)



#### How often do you use Instant Messaging? (%)



## How often do you use Blogs and/or wikis? (%)



### How often do you use podcasting? (%)



#### How often do you use a Smart Board? (%)



## How often do you use Wifi? (%)



# How often do you use Student Response Systems (Clickers)? (%)



# How often do you use a Personal Digital Assistant (PDA)? (%)



## How often do you use a Digital Camera? (%)



### How often do you use a Video Camera? (%)



#### How often do you use Computer Gaming? (%)



### How often do you use iTunes, Juice/other? (%)



## How often do you use MySpace/Facebook? (%)