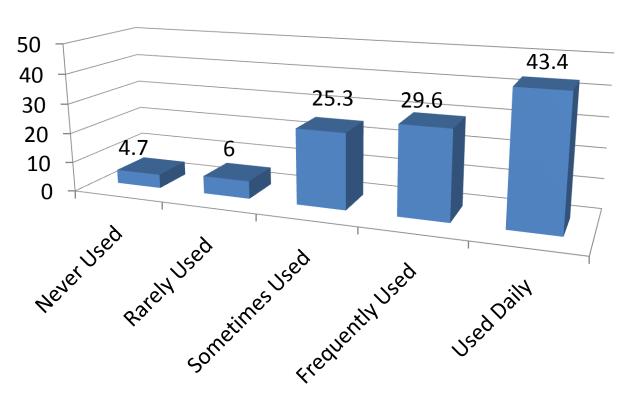

ormation? (%)



### How often do you use e-mail? (%)



## How often do you use WebCT? (%)



### How often do you use Livetext? (%)



#### How often do you use Instant Messaging? (%)



## How often do you use Blogs and/or wikis? (%)



### How often do you use podcasting? (%)



#### How often do you use a Smart Board? (%)



## How often do you use Wifi? (%)



# How often do you use Student Response Systems (Clickers)? (%)



# How often do you use a Personal Digital Assistant (PDA)? (%)



## How often do you use a Digital Camera? (%)



### How often do you use a Video Camera? (%)



#### How often do you use Computer Gaming? (%)



### How often do you use iTunes, Juice/other? (%)



## How often do you use MySpace/Facebook? (%)



# How often do you use YouTube/TeacherTube? (%)



## How often do you use Google Docs/Apps? (%)



# How often do you use a Webcam for video conferencing? (%)



#### How often do you use text messaging? (%)



### How often do you use Twitter? (%)



### How often do you use a scanner? (%)