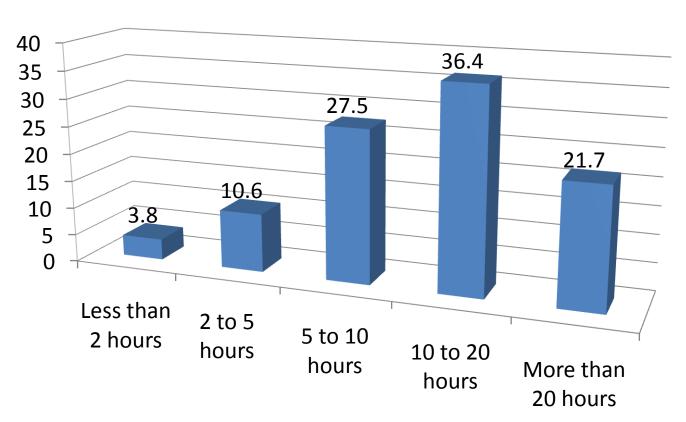

# Student Technology Use Survey

# 85% Participation Rate

n = 451

By Tom Grissom, Ph.D.

With special thanks to:

Teresa Freking Ph.D., John Pommier Ph.D., Mei-Ling Li Ph.D., Brent Walker Ph.D., Heidi Larson Ph.D., Judy Barford, John Dively Ph.D., Becky Barnett, Sheila Simons Ph.D., and Terry Hyder

### **Year in College of Participants**



## **Gender of Participants**



### **Are you a Teacher Education Major?**



### Rate your ability to use a computer? (%)



### Computer usage in a typical week? (%)



### Do you have a webpage on a university server?



### What type of computer do you own? (%)



# What type of computer operating system (OS) do you use?



### If PC, what version of operating system do you use? (%)



### If Mac, what version of operating system?



## I believe that I am receiving the necessary knowledge and skills to successfully utilize technology in my chosen major. (%)



# Rate your comfort-level with using technology. (1 being low-comfort and 5 being high-comfort) (%)



### Do you know how to "burn" a CD? (%)



#### Do you have a MySpace or Facebook account?



### Do you own a MP3 player? (%)



# If yes, what brand MP3 player do you use most often? (%)



## Do you have a Cell phone? (%)



### Do you have a texting service for your cell phone?



# Are yo