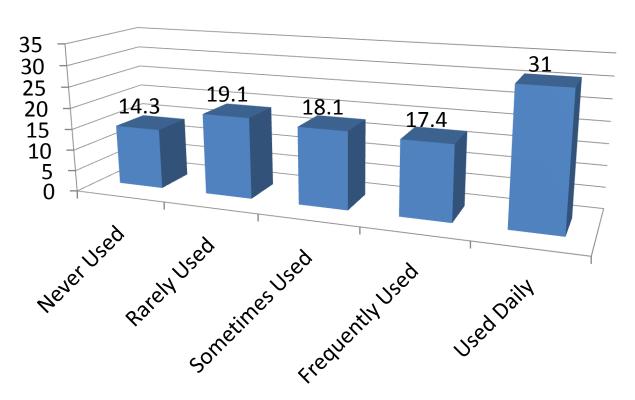

ver "subscribed" to a podcast? (%)



# Rate your current ability to use technology compared to the average faculty member?



- My ability is less than the average faculty member
- My ability is about the same as the average faculty member
- My ability is above the average faculty member

### Do you own a Netbook computer?



#### How often do you use Word Processing? (%)



#### How often do you use a Spreadsheet? (%)



### How often do you use a Database? (%)



# How often do you use Multimedia Presentation Tools (PowerPoint, Keynote, etc...)? (%)



# How often do you use the Internet to retrieve information? (%)



### How often do you use e-mail? (%)



## How often do you use WebCT? (%)



### How often do you use Livetext? (%)



#### How often do you use Instant Messaging? (%)



## How often do you use Blogs and/or wikis? (%)



### How often do you use podcasting? (%)



#### How often do you use a Smart Board? (%)



## How often do you use Wifi? (%)



# How often do you use Student Response Systems (Clickers)? (%)



# How often do you use a Personal Digital Assistant (PDA)? (%)



## How often do you use a Digital Camera? (%)



### How often do you use a Video Camera? (%)



#### How often do you use Computer Gaming? (%)



### How often do you use iTunes, Juice/other? (%)



## How often do you use MySpace/Facebook? (%)



# How often do you use YouTube/TeacherTube? (%)



## How often do you use Google Docs/Apps? (%)



# How often do you use a Webcam for video conferencing? (%)



#### How often do you use text messaging? (%)



### How often do you use