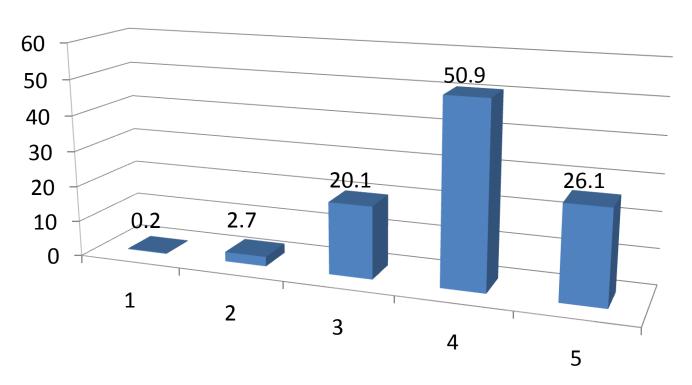

# Rate your comfort-level with using technology. (1 being low-comfort and 5 being high-comfort) (%)