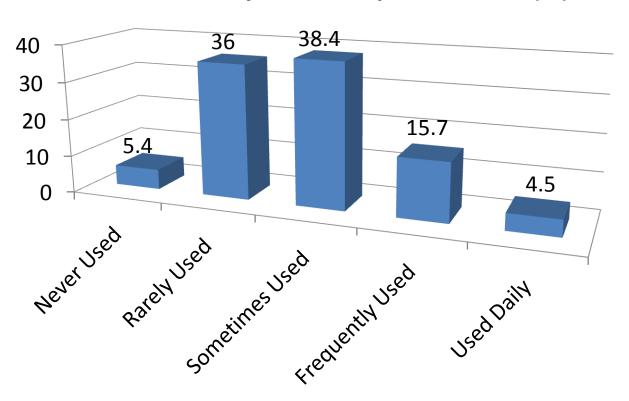

# Do you use your university student e-mail account?



#### How often do you backup your data? (%)



### Have you ever listened to an audio podcast?



### If yes, how do you listen to audio podcasts?



# Have you watched a video podcast (do not include youtube)?



### If you watch a video podcast, how? (%)



### Is iTunes installed on your computer?



### Have you ever "subscribed" to a podcast? (%)



# Rate your current ability to use technology compared to the average faculty member?



- My ability is less than the average faculty member
- My ability is about the same as the average faculty member
- My ability is above the average faculty member

### Do you own a Netbook computer?



#### How often do you use Word Processing? (%)



#### How often do you use a Spreadsheet? (%)



### How often do you use a Database? (%)



# How often do you use Multimedia Presentation Tools (PowerPoint, Keynote, etc...)? (%)



# How often do you use the Internet to retrieve information? (%)



### How often do you use e-mail? (%)



## How often do you use WebCT? (%)



### How often do you use Livetext? (%)



#### How often do you use Instant Messaging? (%)



## How often do you use Blogs and/or wikis? (%)



### How often do you use podcasting? (%)



#### How often do you use a Smart Board? (%)



## How often do you use Wifi? (%)



# How often do you use Student Response Systems (Clickers)? (%)



# How often do you use a Personal Digital Assistant (PDA)? (%)



## How often do you use a Digital Camera? (%)



### How often do you use a Video Camera? (%)



#### How ofte