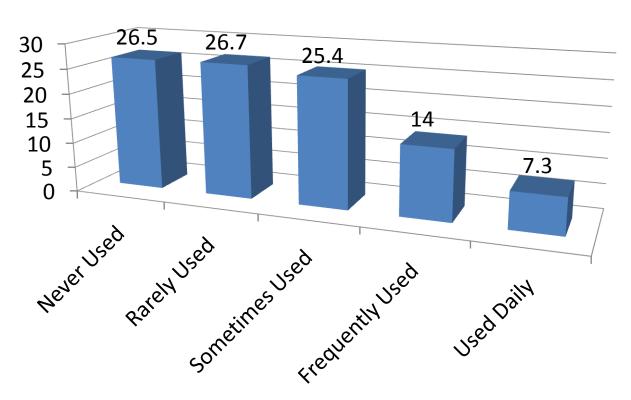

urrent ability to use technology compared to the average faculty member?



- My ability is less than the average faculty member
- My ability is about the same as the average faculty member
- My ability is above the average faculty member

### Do you own a Netbook computer?



#### How often do you use Word Processing? (%)



#### How often do you use a Spreadsheet? (%)



### How often do you use a Database? (%)



# How often do you use Multimedia Presentation Tools (PowerPoint, Keynote, etc...)? (%)



# How often do you use the Internet to retrieve information? (%)



### How often do you use e-mail? (%)



## How often do you use WebCT? (%)



### How often do you use Livetext? (%)



#### How often do you use Instant Messaging? (%)



## How often do you use Blogs and/or wikis? (%)



### How often do you use podcasting? (%)



#### How often do you use a Smart Board? (%)



## How often do you use Wifi? (%)



# How often do you use Student Response Systems (Clickers)? (%)



# How often do you use a Personal Digital Assistant (PDA)? (%)



## How often do you use a Digital Camera? (%)



### How often do you use a Video Camera? (%)



#### How often do you use Computer Gaming? (%)



### How often do you use iTunes, Juice/other? (%)



## How often do you use MySpace/Facebook? (%)



# How often do you use YouTube/TeacherTube? (%)



## How often do you use Google Docs/Apps? (%)



# How often do you use a Webcam for video conferencing? (%)



#### How often do you use text messaging? (%)



### How often do you use Twitter? (%)



### How often do you use a scanner