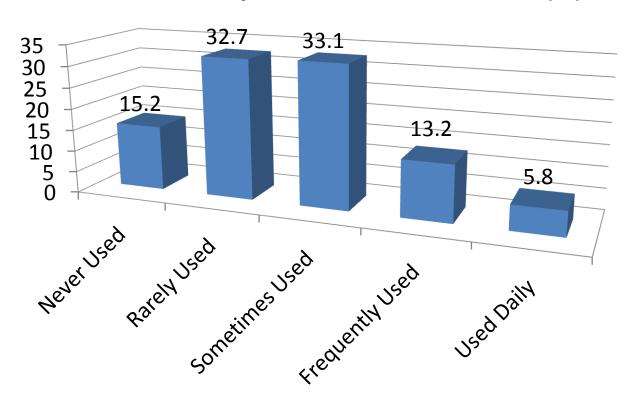

eadsheet? (%)



### How often do you use a Database? (%)



# How often do you use Multimedia Presentation Tools (PowerPoint, Keynote, etc...)? (%)



# How often do you use the Internet to retrieve information? (%)



### How often do you use e-mail? (%)



## How often do you use WebCT? (%)



### How often do you use Livetext? (%)



#### How often do you use Instant Messaging? (%)



## How often do you use Blogs and/or wikis? (%)



### How often do you use podcasting? (%)



#### How often do you use a Smart Board? (%)



## How often do you use Wifi? (%)



# How often do you use Student Response Systems (Clickers)? (%)



# How often do you use a Personal Digital Assistant (PDA)? (%)



## How often do you use a Digital Camera? (%)



### How often do you use a Video Camera? (%)



#### How often do you use Computer Gaming? (%)



### How often do you use iTunes, Juice/other? (%)



## How often do you use MySpace/Facebook? (%)



# How often do you use YouTube/TeacherTube? (%)



## How often do you use Google Docs/Apps? (%)



# How often do you use a Webcam for video conferencing? (%)



#### How often do you use text messaging? (%)



### How often do you use Twitter? (%)



### How often do you use a scanner? (%)