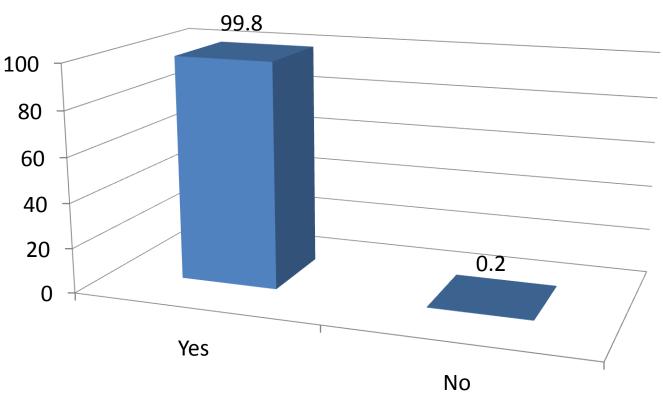

o use a computer? (%)



### Computer usage in a typical week? (%)



### Do you have a webpage on a university server?



### What type of computer do you own? (%)



# What type of computer operating system (OS) do you use?



### If PC, what version of operating system do you use? (%)



### If Mac, what version of operating system?



## I believe that I am receiving the necessary knowledge and skills to successfully utilize technology in my chosen major. (%)



# Rate your comfort-level with using technology. (1 being low-comfort and 5 being high-comfort) (%)



### Do you know how to "burn" a CD? (%)



#### Do you have a MySpace or Facebook account?



### Do you own a MP3 player? (%)



# If yes, what brand MP3 player do you use most often? (%)



## Do you have a Cell phone? (%)



### Do you have a texting service for your cell phone?



# Are you familiar with the University Acceptable Use Policy?



### Do you use your university student e-mail account?



#### How often do you backup your data? (%)



### Have you ever listened to an audio podcast?



### If yes, how do you listen to audio podcasts?



# Have you watched a video podcast (do not include youtube)?



### If you watch a video podcast, how? (%)



### Is iTunes installed on your computer?



### Have you ever "subscribed" to a podcast? (%)



# Rate your current ability to use technology compared to the average faculty member?



- My ability is less than the average faculty member
- My ability is about the same as the average faculty member
- My ability is above the average faculty member

### Do