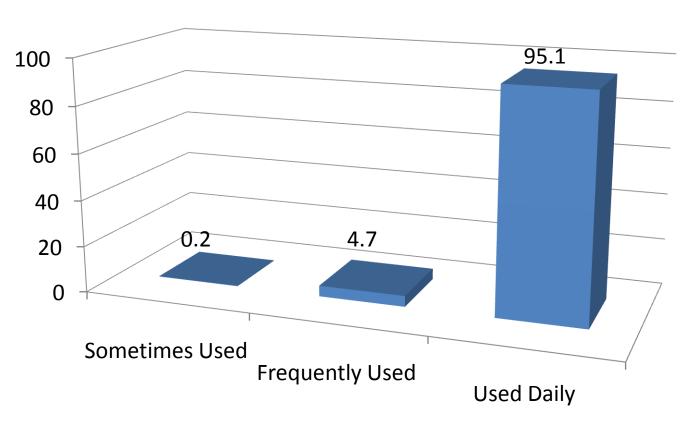

o not include youtube)?



### If you watch a video podcast, how? (%)



### Is iTunes installed on your computer?



### Have you ever "subscribed" to a podcast? (%)



# Rate your current ability to use technology compared to the average faculty member?



- My ability is less than the average faculty member
- My ability is about the same as the average faculty member
- My ability is above the average faculty member

### Do you own a Netbook computer?



#### How often do you use Word Processing? (%)



#### How often do you use a Spreadsheet? (%)



### How often do you use a Database? (%)



# How often do you use Multimedia Presentation Tools (PowerPoint, Keynote, etc...)? (%)



# How often do you use the Internet to retrieve information? (%)



### How often do you use e-mail? (%)



## How often do you use WebCT? (%)



### How often do you use Livetext? (%)



#### How often do you use Instant Messaging? (%)



## How often do you use Blogs and/or wikis? (%)



### How often do you use podcasting? (%)



#### How often do you use a Smart Board? (%)



## How often do you use Wifi? (%)



# How often do you use Student Response Systems (Clickers)? (%)



# How often do you use a Personal Digital Assistant (PDA)? (%)



## How often do you use a Digital Camera? (%)



### How often do you use a Video Camera? (%)



#### How often do you use Computer Gaming? (%)



### How often do you use iTunes, Juice/other? (%)



## How often do you use MySpace/Facebook? (%)



# How often do you use YouTube/TeacherTube? (%)



## How often do you use Google Docs/Apps? (%)



# Ho