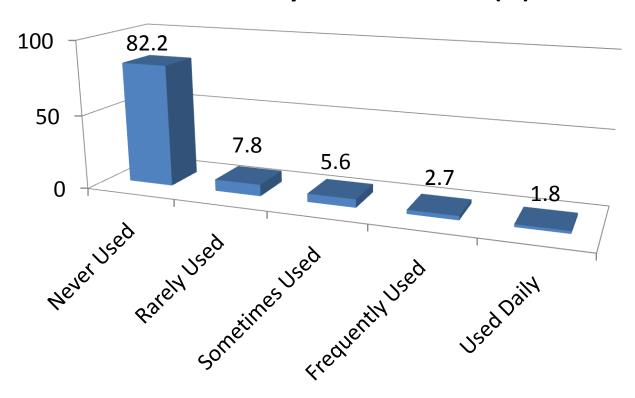

do you use Blogs and/or wikis? (%)



### How often do you use podcasting? (%)



#### How often do you use a Smart Board? (%)



## How often do you use Wifi? (%)



# How often do you use Student Response Systems (Clickers)? (%)



# How often do you use a Personal Digital Assistant (PDA)? (%)



## How often do you use a Digital Camera? (%)



### How often do you use a Video Camera? (%)



#### How often do you use Computer Gaming? (%)



### How often do you use iTunes, Juice/other? (%)



## How often do you use MySpace/Facebook? (%)



# How often do you use YouTube/TeacherTube? (%)



## How often do you use Google Docs/Apps? (%)



# How often do you use a Webcam for video conferencing? (%)



#### How often do you use text messaging? (%)



### How often do you use Twitter? (%)



### How often do you use a scanner? (%)