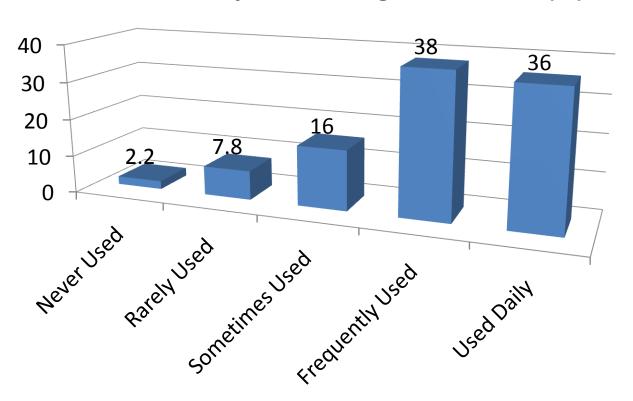

ocessing? (%)



#### How often do you use a Spreadsheet? (%)



### How often do you use a Database? (%)



# How often do you use Multimedia Presentation Tools (PowerPoint, Keynote, etc...)? (%)



# How often do you use the Internet to retrieve information? (%)



### How often do you use e-mail? (%)



## How often do you use WebCT? (%)



### How often do you use Livetext? (%)



#### How often do you use Instant Messaging? (%)



## How often do you use Blogs and/or wikis? (%)



### How often do you use podcasting? (%)



#### How often do you use a Smart Board? (%)



## How often do you use Wifi? (%)



# How often do you use Student Response Systems (Clickers)? (%)



# How often do you use a Personal Digital Assistant (PDA)? (%)



## How often do you use a Digital Camera? (%)



### How often do you use a Video Camera? (%)



#### How often do you use Computer Gaming? (%)



### How often do you use iTunes, Juice/other? (%)



## How often do you use MySpace/Facebook? (%)



# How often do you use YouTube/TeacherTube? (%)



## How often do you use Google Docs/Apps? (%)



# How often do you use a Webcam for video conferencing? (%)



#### How often do you use text messaging? (%)



### How often do you use Twitter? (%)



### How often do you use a scanner? (%)