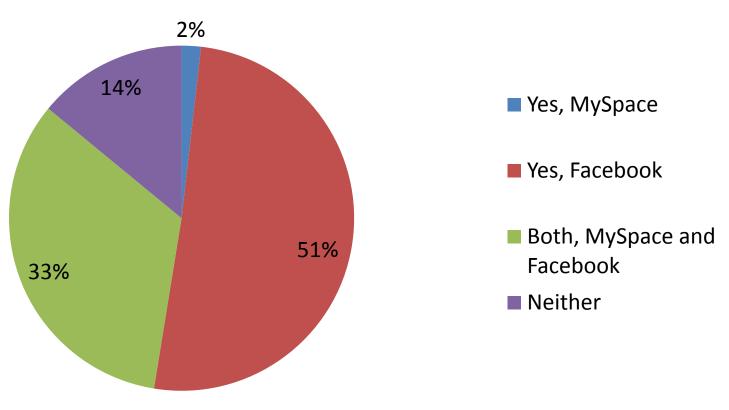

in College of Participants**



## **Gender of Participants**



### **Are you a Teacher Education Major?**



### Rate your ability to use a computer? (%)



### Computer usage in a typical week? (%)



### Do you have a webpage on a university server?



### What type of computer do you own? (%)



# What type of computer operating system (OS) do you use?



### If PC, what version of operating system do you use? (%)



### If Mac, what version of operating system?



## I believe that I am receiving the necessary knowledge and skills to successfully utilize technology in my chosen major. (%)



# Rate your comfort-level with using technology. (1 being low-comfort and 5 being high-comfort) (%)



### Do you know how to "burn" a CD? (%)



#### Do you have a MySpace or Facebook account?



### Do you own a MP3 player? (%)



# If yes, what brand MP3 player do you use most often? (%)



## Do you have a Cell phone? (%)



### Do you have a texting service for your cell phone?



# Are you familiar with the University Acceptable Use Policy?



### Do you use your university student e-mail account?



#### How often do you backup your data? (%)



### Have you ever listened to an audio podcast?



### If yes, how do you listen to audio podcasts?



# Have you watched a video podcast (do not include youtube)?



### If you watch a video podcast, how? (%)



### Is iTunes installed on your computer?



### Have you ever "subscribed" to a podcast? (%)



# Rate your current ability to use technology compared to the average faculty member?



- My ability is less than the average