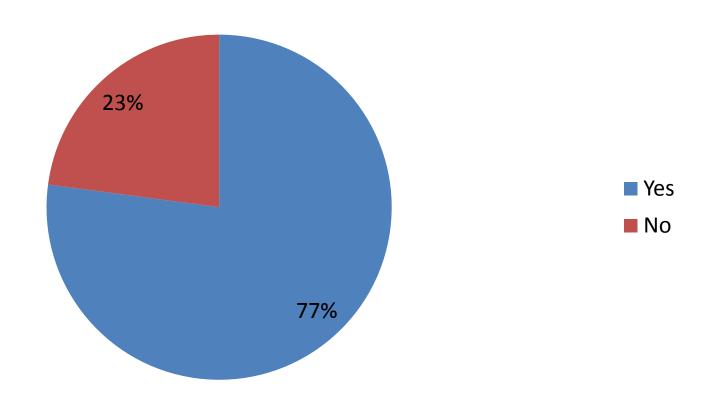

fort-level with using technology. (1 being low-comfort and 5 being high-comfort) (%)



### Do you know how to "burn" a CD? (%)



#### Do you have a MySpace or Facebook account?



### Do you own a MP3 player? (%)



# If yes, what brand MP3 player do you use most often? (%)



## Do you have a Cell phone? (%)



### Do you have a texting service for your cell phone?



# Are you familiar with the University Acceptable Use Policy?



### Do you use your university student e-mail account?



#### How often do you backup your data? (%)



### Have you ever listened to an audio podcast?



### If yes, how do you listen to audio podcasts?



# Have you watched a video podcast (do not include youtube)?



### If you watch a video podcast, how? (%)



### Is iTunes installed on your computer?



### Have you ever "subscribed" to a podcast? (%)



# Rate your current ability to use technology compared to the average faculty member?



- My ability is less than the average faculty member
- My ability is about the same as the average faculty member
- My ability is above the average faculty member

### Do you own a Netbook computer?



#### How often do you use Word Processing? (%)



#### How often do you use a Spreadsheet? (%)



### How often do you use a Database? (%)



# How often do you use Multimedia Presentation Tools (PowerPoint, Keynote, etc...)? (%)



# How often do you use the Internet to retrieve information? (%)



### How often do you use e-mail? (%)



## How often do you use WebCT? (%)



### How often do you use Livetext? (%)



#### How often do you use Instant