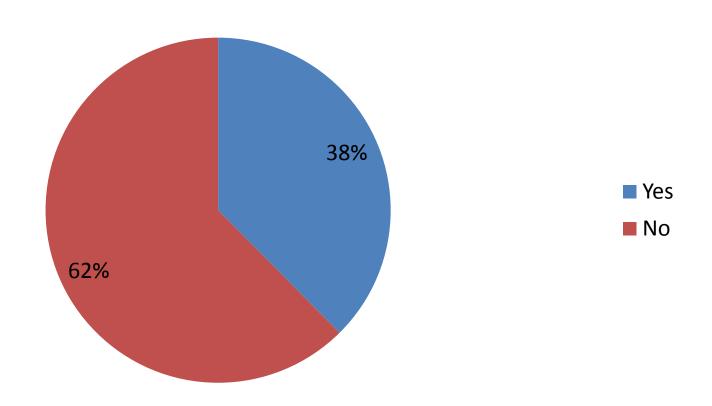

# Student Technology Use Survey

# 85% Participation Rate

n = 451

By Tom Grissom, Ph.D.

With special thanks to:

Teresa Freking Ph.D., John Pommier Ph.D., Mei-Ling Li Ph.D., Brent Walker Ph.D., Heidi Larson Ph.D., Judy Barford, John Dively Ph.D., Becky Barnett, Sheila Simons Ph.D., and Terry Hyder

### **Year in College of Participants**



## **Gender of Participants**



### **Are you a Teacher Education Major?**



### Rate your ability to use a computer? (%)



### Computer usage in a typical week? (%)



### Do you have a webpage on a university server?



### What type of computer do you own? (%)



# What type of computer operating system (OS) do you use?



### If PC, what version of operating system do you use? (%)



### If Mac, what version of operating system?



## I believe that I am receiving the necessary knowledge and skills to successfully utilize technology in my chosen major. (%)



# Rate your comfort-level with using technology. (1 being low-comfort and 5 being high-comfort) (%)



### Do you know how to "burn" a CD? (%)



#### Do you have a MySpace or Facebook account?



### Do you own a MP3 player? (%)



# If yes, what brand MP3 player do you use most often? (%)



## Do you have a Cell phone? (%)



### Do you have a texting service for your cell phone?



# Are you familiar with the University Acceptable Use Policy?