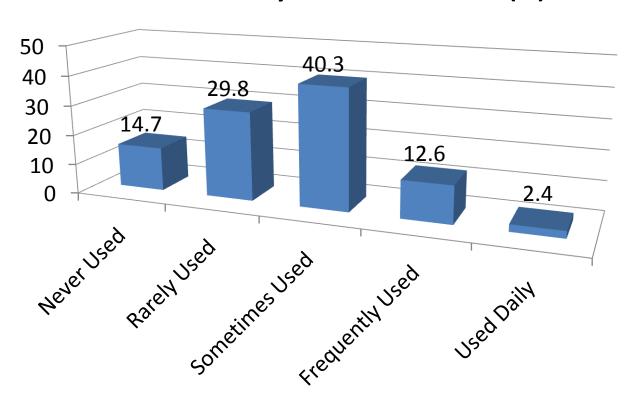

ow often do you use podcasting? (%)



#### How often do you use a Smart Board? (%)



## How often do you use Wifi? (%)



# How often do you use Student Response Systems (Clickers)? (%)



# How often do you use a Personal Digital Assistant (PDA)? (%)



## How often do you use a Digital Camera? (%)



### How often do you use a Video Camera? (%)



#### How often do you use Computer Gaming? (%)



### How often do you use iTunes, Juice/other? (%)



## How often do you use MySpace/Facebook? (%)



# How often do you use YouTube/TeacherTube? (%)



## How often do you use Google Docs/Apps? (%)



# How often do you use a Webcam for video conferencing? (%)



#### How often do you use text messaging? (%)



### How often do you use Twitter? (%)



### How often do you use a scanner? (%)