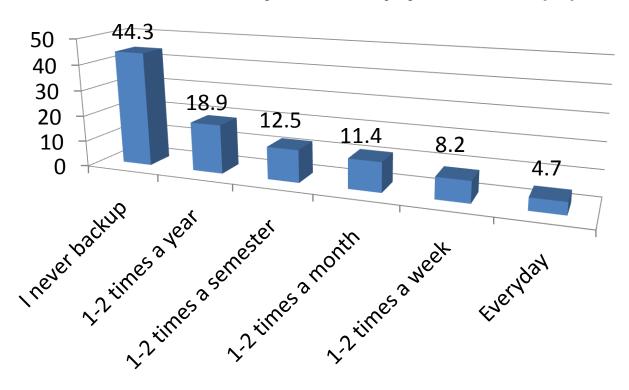

### If PC, what version of operating system do you use? (%)



### If Mac, what version of operating system?



## I believe that I am receiving the necessary knowledge and skills to successfully utilize technology in my chosen major. (%)



# Rate your comfort-level with using technology. (1 being low-comfort and 5 being high-comfort) (%)



### Do you know how to "burn" a CD? (%)



#### Do you have a MySpace or Facebook account?



### Do you own a MP3 player? (%)



# If yes, what brand MP3 player do you use most often? (%)



## Do you have a Cell phone? (%)



### Do you have a texting service for your cell phone?



# Are you familiar with the University Acceptable Use Policy?



### Do you use your university student e-mail account?



#### How often do you backup your data? (%)



### Have you ever listened to an audio podcast?



### If yes, how do you listen to audio podcasts?



# Have you watched a video podcast (do not include youtube)?



### If you watch a video podcast, how? (%)



### Is iTunes installed on your computer?



### Have you ever "subscribed" to a podcast? (%)



# Rate your current ability to use technology compared to the average faculty member?



- My ability is less than the average faculty member
- My ability is about the same as the average faculty member
- My ability is above the average faculty member

### Do you own a Netbook computer?



#### How often do you use Word Processing? (%)



#### How often do you use a Spreadsheet? (%)



### How often do you use a Database? (%)



# How often do you use Multimedia Presentation Tools (P