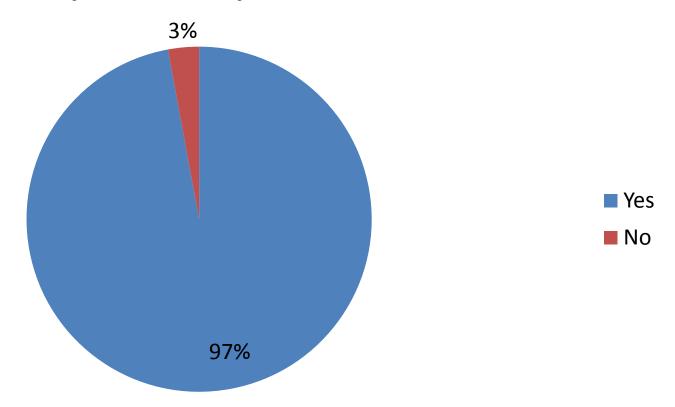

f computer operating system (OS) do you use?



### If PC, what version of operating system do you use? (%)



### If Mac, what version of operating system?



## I believe that I am receiving the necessary knowledge and skills to successfully utilize technology in my chosen major. (%)



# Rate your comfort-level with using technology. (1 being low-comfort and 5 being high-comfort) (%)



### Do you know how to "burn" a CD? (%)



#### Do you have a MySpace or Facebook account?



### Do you own a MP3 player? (%)



# If yes, what brand MP3 player do you use most often? (%)



## Do you have a Cell phone? (%)



### Do you have a texting service for your cell phone?



# Are you familiar with the University Acceptable Use Policy?



### Do you use your university student e-mail account?



#### How often do you backup your data? (%)



### Have you ever listened to an audio podcast?



### If yes, how do you listen to audio podcasts?



# Have you watched a video podcast (do not include youtube)?



### If you watch a video podcast, how? (%)



### Is iTunes installed on your computer?



### Have you ever "subscribed" to a podcast? (%)



# Rate your current ability to use technology compared to the average faculty member?



- My ability is less than the average faculty member
- My ability is about the same as the average faculty member
- My ability is above the average faculty member

### Do you own a Netbook computer?



#### How often do you use Word Processing? (%)



#### How often do you use a Spreadsheet? (%)



### How often do you use a Database? (%)



# How of