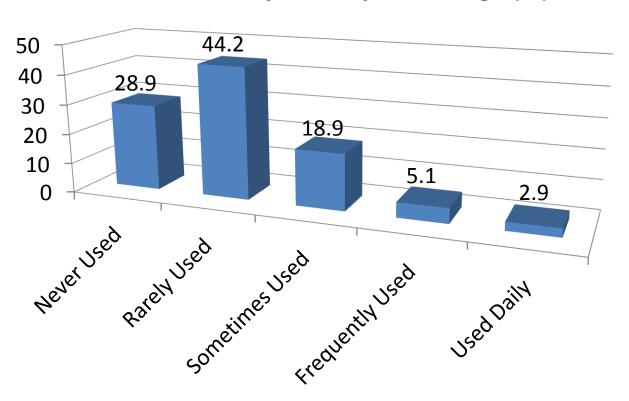

the average faculty member?



- My ability is less than the average faculty member
- My ability is about the same as the average faculty member
- My ability is above the average faculty member

### Do you own a Netbook computer?



#### How often do you use Word Processing? (%)



#### How often do you use a Spreadsheet? (%)



### How often do you use a Database? (%)



# How often do you use Multimedia Presentation Tools (PowerPoint, Keynote, etc...)? (%)



# How often do you use the Internet to retrieve information? (%)



### How often do you use e-mail? (%)



## How often do you use WebCT? (%)



### How often do you use Livetext? (%)



#### How often do you use Instant Messaging? (%)



## How often do you use Blogs and/or wikis? (%)



### How often do you use podcasting? (%)



#### How often do you use a Smart Board? (%)



## How often do you use Wifi? (%)



# How often do you use Student Response Systems (Clickers)? (%)



# How often do you use a Personal Digital Assistant (PDA)? (%)



## How often do you use a Digital Camera? (%)



### How often do you use a Video Camera? (%)



#### How often do you use Computer Gaming? (%)



### How often do you use iTunes, Juice/other? (%)



## How often do you use MySpace/Facebook? (%)



# How often do you use YouTube/TeacherTube? (%)



## How often do you use Google Docs/Apps? (%)



# How often do you use a Webcam for video conferencing? (%)



#### How often do you use text messaging? (%)



### How often do you use Twitter? (%)



### How often do you use a scanner? (%)