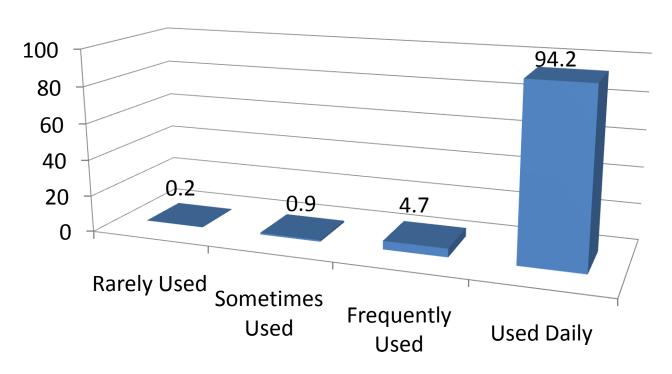

# Have you watched a video podcast (do not include youtube)?



### If you watch a video podcast, how? (%)



### Is iTunes installed on your computer?



### Have you ever "subscribed" to a podcast? (%)



# Rate your current ability to use technology compared to the average faculty member?



- My ability is less than the average faculty member
- My ability is about the same as the average faculty member
- My ability is above the average faculty member

### Do you own a Netbook computer?



#### How often do you use Word Processing? (%)



#### How often do you use a Spreadsheet? (%)



### How often do you use a Database? (%)



# How often do you use Multimedia Presentation Tools (PowerPoint, Keynote, etc...)? (%)



# How often do you use the Internet to retrieve information? (%)



### How often do you use e-mail? (%)



## How often do you use WebCT? (%)



### How often do you use Livetext? (%)



#### How often do you use Instant Messaging? (%)



## How often do you use Blogs and/or wikis? (%)



### How often do you use podcasting? (%)



#### How often do you use a Smart Board? (%)



## How often do you use Wifi? (%)



# How often do you use Student Response Systems (Clickers)? (%)



# How often do you use a Personal Digital Assistant (PDA)? (%)



## How often do you use a Digital Camera? (%)



### How often do you use a Video Camera? (%)



#### How often do you use Computer Gaming? (%)



### How often do you use iTunes, Juice/other? (%)



## How often do you use MySpace/Facebook? (%)



# How often do you use YouTube/TeacherTube? (%)



## How often