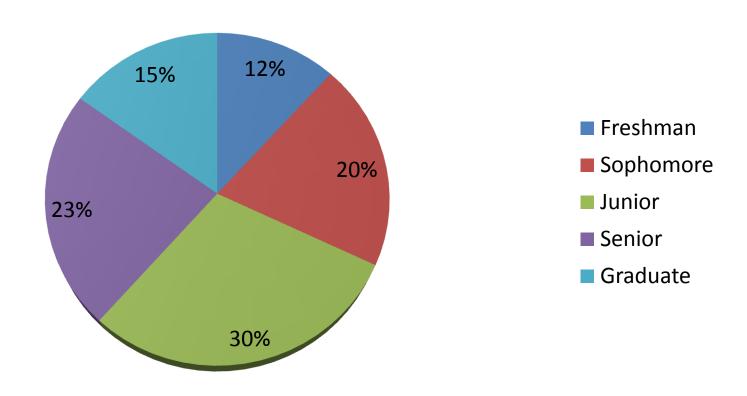

# Student Technology Use Survey

# 85% Participation Rate

n = 451

By Tom Grissom, Ph.D.

With special thanks to:

Teresa Freking Ph.D., John Pommier Ph.D., Mei-Ling Li Ph.D., Brent Walker Ph.D., Heidi Larson Ph.D., Judy Barford, John Dively Ph.D., Becky Barnett, Sheila Simons Ph.D., and Terry Hyder

### **Year in College of Participants**



## **Gender of Participants**



### **Are you a Teacher Education Major?**



### Rate your ability to use a computer? (%)



### Computer usage in a typical week? (%)



### Do you have a webpage on a university server?



### What type of computer do you own? (%)



# What type of computer operating system (OS) do you use?



### If PC, what version of operating system do you use? (%)



### If Mac, what version of operating system?



## I believe that I am receiving the necessary knowledge and skills to successfully utilize technology in my chosen major. (%)



# Rate your comfort-level with using technology. (1 being low-comfort and 5 being high-comfort) (%)



### Do you know how to "burn" a CD? (%)



#### Do you have a MySpace or Facebook account?



### Do you own a MP3 player?