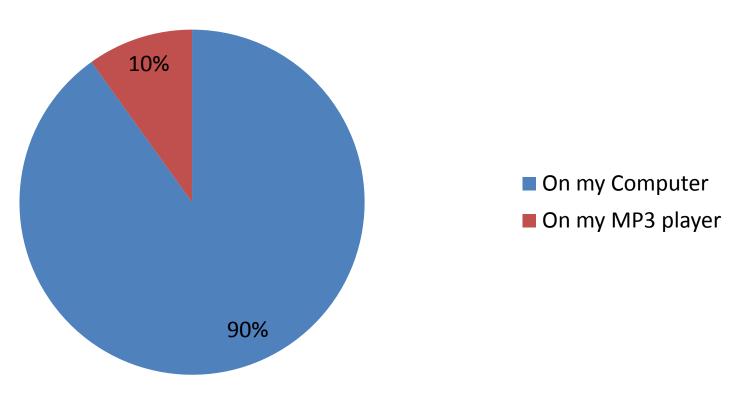

ystem?



## I believe that I am receiving the necessary knowledge and skills to successfully utilize technology in my chosen major. (%)



# Rate your comfort-level with using technology. (1 being low-comfort and 5 being high-comfort) (%)



### Do you know how to "burn" a CD? (%)



#### Do you have a MySpace or Facebook account?



### Do you own a MP3 player? (%)



# If yes, what brand MP3 player do you use most often? (%)



## Do you have a Cell phone? (%)



### Do you have a texting service for your cell phone?



# Are you familiar with the University Acceptable Use Policy?



### Do you use your university student e-mail account?



#### How often do you backup your data? (%)



### Have you ever listened to an audio podcast?



### If yes, how do you listen to audio podcasts?



# Have you watched a video podcast (do not include youtube)?



### If you watch a video podcast, how? (%)



### Is iTunes installed on your computer?



### Have you ever "subscribed" to a podcast? (%)



# Rate your current ability to use technology compared to the average faculty member?



- My ability is less than the average faculty member
- My ability is about the same as the average faculty member
- My ability is above the average faculty member

### Do you own a Netbook computer?



#### How often do you use Word Processing? (%)



#### How often do you use a Spreadsheet? (%)



### How often do you use a Database? (%)



# How often do you use Multimedia Presentation Tools (PowerPoint, Keynote, etc...)? (%)



# How often do you use the Internet to retrieve information? (%)