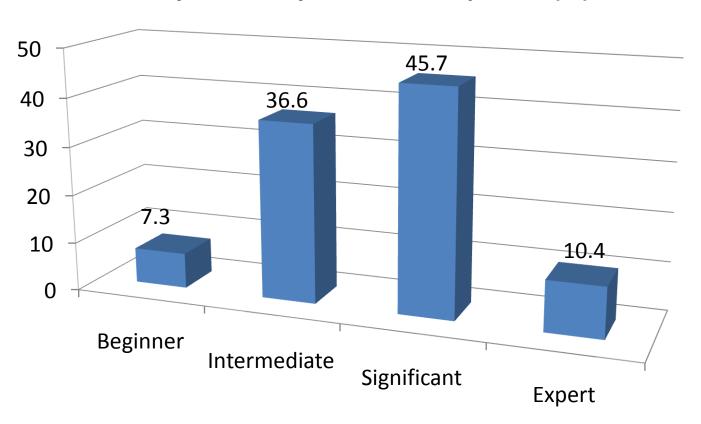

# Student Technology Use Survey

# 85% Participation Rate

n = 451

By Tom Grissom, Ph.D.

With special thanks to:

Teresa Freking Ph.D., John Pommier Ph.D., Mei-Ling Li Ph.D., Brent Walker Ph.D., Heidi Larson Ph.D., Judy Barford, John Dively Ph.D., Becky Barnett, Sheila Simons Ph.D., and Terry Hyder

### **Year in College of Participants**



## **Gender of Participants**



### **Are you a Teacher Education Major?**



### Rate your ability to use a computer? (%)



### Computer usage in a typical week? (%)



### Do you have a webpage on a university server?



### What type of computer do you own? (%)



# What type of computer operating system (OS) do you use?



### If PC, what version of operating system do you use? (%)



### If Mac, what version of operating system?



## I believe that I am receiving the necessary knowledge and skills to successfully utilize technology in my chosen major. (%)



# Rate your comfort-level with using technology. (1 being low-comfort and 5 being high-comfort) (%)



### Do you know how to "burn" a CD? (%)



#### Do you have a MySpace or Facebook account?



### Do you own a MP3 player? (%)



# If yes, what brand MP3 player do you use most often? (%)



## Do you have a Cell phone? (%)



### Do you have a tex