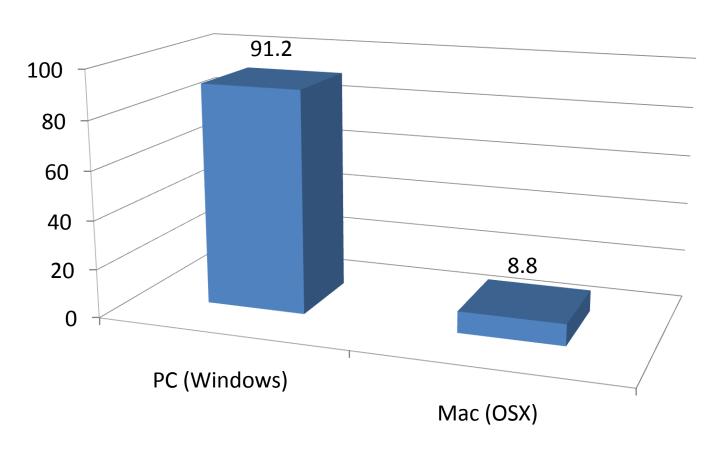

# Student Technology Use Survey

# 85% Participation Rate

n = 451

By Tom Grissom, Ph.D.

With special thanks to:

Teresa Freking Ph.D., John Pommier Ph.D., Mei-Ling Li Ph.D., Brent Walker Ph.D., Heidi Larson Ph.D., Judy Barford, John Dively Ph.D., Becky Barnett, Sheila Simons Ph.D., and Terry Hyder

### **Year in College of Participants**



## **Gender of Participants**



### **Are you a Teacher Education Major?**



### Rate your ability to use a computer? (%)



### Computer usage in a typical week? (%)



### Do you have a webpage on a university server?



### What type of computer do you own? (%)



# What type of computer operating system (OS) do you use?



### If PC, what version of operating system do you use? (%)



### If Mac, what version of operating system?



## I believe that I am receiving the necessary knowledge and skills to successfully utilize technology in my chosen major. (%)



# Rate your comfort-level with using technology. (1 being low-comfort and 5 being high-comfort) (%)



### Do you know how to "burn" a CD? (%)



#### Do you have a MySpace or Facebook account?



### Do you own a MP3 player? (%)



# If yes, what brand MP3 player do you use most often? (%)



## Do you have a Cell phone? (%)



### Do you have a texting service for your cell phone?



# Are you familiar with the University Acceptable Use Policy?



### Do you use your university student e-mail account?



#### How often do you backup your data? (%)