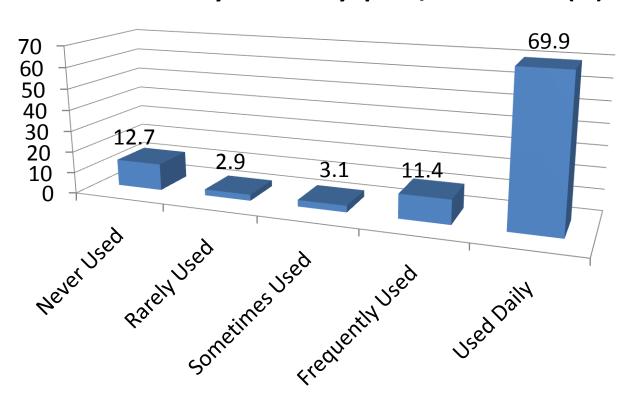

# How often do you use the Internet to retrieve information? (%)



### How often do you use e-mail? (%)



## How often do you use WebCT? (%)



### How often do you use Livetext? (%)



#### How often do you use Instant Messaging? (%)



## How often do you use Blogs and/or wikis? (%)



### How often do you use podcasting? (%)



#### How often do you use a Smart Board? (%)



## How often do you use Wifi? (%)



# How often do you use Student Response Systems (Clickers)? (%)



# How often do you use a Personal Digital Assistant (PDA)? (%)



## How often do you use a Digital Camera? (%)



### How often do you use a Video Camera? (%)



#### How often do you use Computer Gaming? (%)



### How often do you use iTunes, Juice/other? (%)



## How often do you use MySpace/Facebook? (%)



# How often do you use YouTube/TeacherTube? (%)



## How often do you use Google Docs/Apps? (%)



# How often do you use a Webcam for video conferencing? (%)



#### How often do you use text messaging? (%)



### How often do you use Twitter? (%)



### How often do you use a scanner? (%)