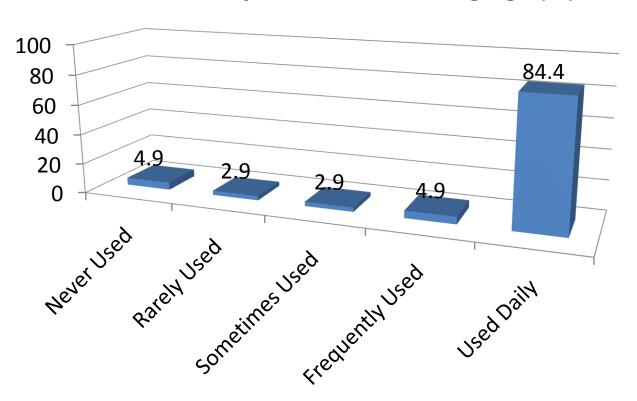

e Instant Messaging? (%)



## How often do you use Blogs and/or wikis? (%)



### How often do you use podcasting? (%)



#### How often do you use a Smart Board? (%)



## How often do you use Wifi? (%)



# How often do you use Student Response Systems (Clickers)? (%)



# How often do you use a Personal Digital Assistant (PDA)? (%)



## How often do you use a Digital Camera? (%)



### How often do you use a Video Camera? (%)



#### How often do you use Computer Gaming? (%)



### How often do you use iTunes, Juice/other? (%)



## How often do you use MySpace/Facebook? (%)



# How often do you use YouTube/TeacherTube? (%)



## How often do you use Google Docs/Apps? (%)



# How often do you use a Webcam for video conferencing? (%)



#### How often do you use text messaging? (%)



### How often do you use Twitter? (%)



### How often do you use a scanner? (%)