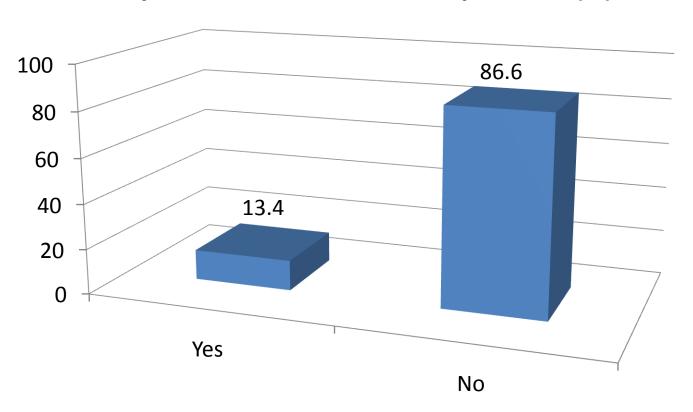

rt and 5 being high-comfort) (%)



### Do you know how to "burn" a CD? (%)



#### Do you have a MySpace or Facebook account?



### Do you own a MP3 player? (%)



# If yes, what brand MP3 player do you use most often? (%)



## Do you have a Cell phone? (%)



### Do you have a texting service for your cell phone?



# Are you familiar with the University Acceptable Use Policy?



### Do you use your university student e-mail account?



#### How often do you backup your data? (%)



### Have you ever listened to an audio podcast?



### If yes, how do you listen to audio podcasts?



# Have you watched a video podcast (do not include youtube)?



### If you watch a video podcast, how? (%)



### Is iTunes installed on your computer?



### Have you ever "subscribed" to a podcast? (%)



# Rate your current ability to use technology compared to the average faculty member?



- My ability is less than the average faculty member
- My ability is about the same as the average faculty member
- My ability is above the average faculty member

### Do you own a Netbook computer?



#### How often do you use Word Processing? (%)



#### How often do you use a Spreadsheet? (%)



### How often do you use a Database? (%)



# How often do you use Multimedia Presentation Tools (PowerPoint, Keynote, etc...)? (%)



# How often do you use the Internet to retrieve information? (%)



### How often do you use e-mail? (%)



## How often do you use WebCT? (%)



### How often do you use Livetext? (%)



#### How often do you use Instant Messaging? (%)



## How often do you use Blogs and/