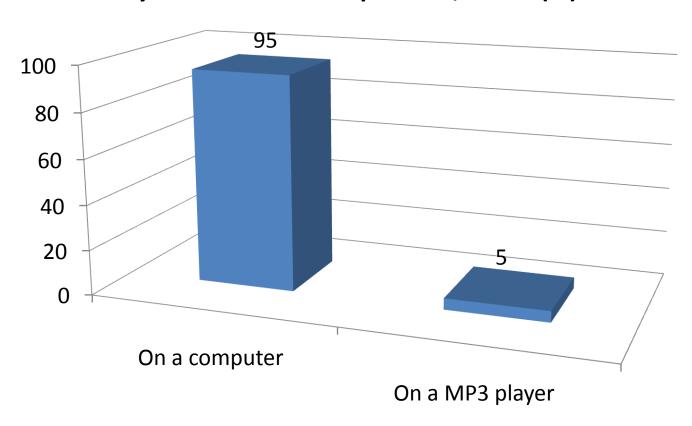

gy in my chosen major. (%)



# Rate your comfort-level with using technology. (1 being low-comfort and 5 being high-comfort) (%)



### Do you know how to "burn" a CD? (%)



#### Do you have a MySpace or Facebook account?



### Do you own a MP3 player? (%)



# If yes, what brand MP3 player do you use most often? (%)



## Do you have a Cell phone? (%)



### Do you have a texting service for your cell phone?



# Are you familiar with the University Acceptable Use Policy?



### Do you use your university student e-mail account?



#### How often do you backup your data? (%)



### Have you ever listened to an audio podcast?



### If yes, how do you listen to audio podcasts?



# Have you watched a video podcast (do not include youtube)?



### If you watch a video podcast, how? (%)



### Is iTunes installed on your computer?



### Have you ever "subscribed" to a podcast? (%)



# Rate your current ability to use technology compared to the average faculty member?



- My ability is less than the average faculty member
- My ability is about the same as the average faculty member
- My ability is above the average faculty member

### Do you own a Netbook computer?



#### How often do you use Word Processing? (%)



#### How often do you use a Spreadsheet? (%)



### How often do you use a Database? (%)



# How often do you use Multimedia Presentation Tools (PowerPoint, Keynote, etc...)? (%)



# How often do you use the Internet to retrieve information? (%)



### How often do you use e-mail? (%)



## How often do you use WebCT? (%)



### How often do you use Livete