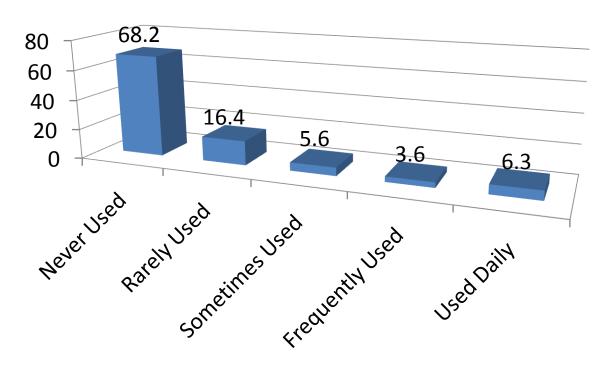

ok computer?



#### How often do you use Word Processing? (%)



#### How often do you use a Spreadsheet? (%)



### How often do you use a Database? (%)



# How often do you use Multimedia Presentation Tools (PowerPoint, Keynote, etc...)? (%)



# How often do you use the Internet to retrieve information? (%)



### How often do you use e-mail? (%)



## How often do you use WebCT? (%)



### How often do you use Livetext? (%)



#### How often do you use Instant Messaging? (%)



## How often do you use Blogs and/or wikis? (%)



### How often do you use podcasting? (%)



#### How often do you use a Smart Board? (%)



## How often do you use Wifi? (%)



# How often do you use Student Response Systems (Clickers)? (%)



# How often do you use a Personal Digital Assistant (PDA)? (%)



## How often do you use a Digital Camera? (%)



### How often do you use a Video Camera? (%)



#### How often do you use Computer Gaming? (%)



### How often do you use iTunes, Juice/other? (%)



## How often do you use MySpace/Facebook? (%)



# How often do you use YouTube/TeacherTube? (%)



## How often do you use Google Docs/Apps? (%)



# How often do you use a Webcam for video conferencing? (%)



#### How often do you use text messaging? (%)



### How often do you use Twitter? (%)



### How often do you use a scanner? (%)