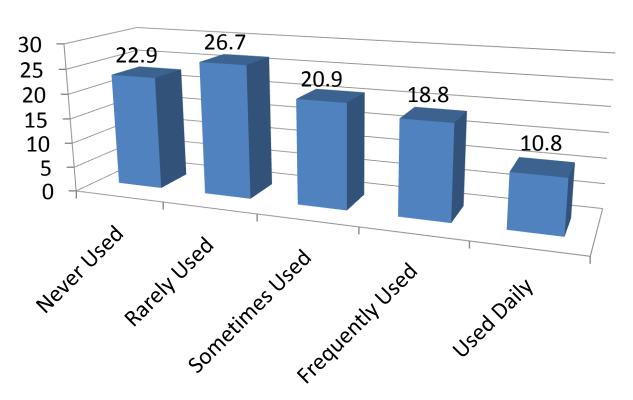

se? (%)



# How often do you use Multimedia Presentation Tools (PowerPoint, Keynote, etc...)? (%)



# How often do you use the Internet to retrieve information? (%)



### How often do you use e-mail? (%)



## How often do you use WebCT? (%)



### How often do you use Livetext? (%)



#### How often do you use Instant Messaging? (%)



## How often do you use Blogs and/or wikis? (%)



### How often do you use podcasting? (%)



#### How often do you use a Smart Board? (%)



## How often do you use Wifi? (%)



# How often do you use Student Response Systems (Clickers)? (%)



# How often do you use a Personal Digital Assistant (PDA)? (%)



## How often do you use a Digital Camera? (%)



### How often do you use a Video Camera? (%)



#### How often do you use Computer Gaming? (%)



### How often do you use iTunes, Juice/other? (%)



## How often do you use MySpace/Facebook? (%)



# How often do you use YouTube/TeacherTube? (%)



## How often do you use Google Docs/Apps? (%)



# How often do you use a Webcam for video conferencing? (%)



#### How often do you use text messaging? (%)



### How often do you use Twitter? (%)



### How often do you use a scanner? (%)