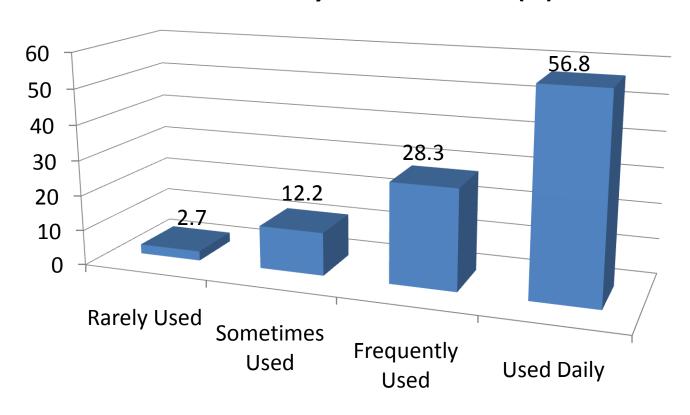

watch a video podcast, how? (%)



### Is iTunes installed on your computer?



### Have you ever "subscribed" to a podcast? (%)



# Rate your current ability to use technology compared to the average faculty member?



- My ability is less than the average faculty member
- My ability is about the same as the average faculty member
- My ability is above the average faculty member

### Do you own a Netbook computer?



#### How often do you use Word Processing? (%)



#### How often do you use a Spreadsheet? (%)



### How often do you use a Database? (%)



# How often do you use Multimedia Presentation Tools (PowerPoint, Keynote, etc...)? (%)



# How often do you use the Internet to retrieve information? (%)



### How often do you use e-mail? (%)



## How often do you use WebCT? (%)



### How often do you use Livetext? (%)



#### How often do you use Instant Messaging? (%)



## How often do you use Blogs and/or wikis? (%)



### How often do you use podcasting? (%)



#### How often do you use a Smart Board? (%)



## How often do you use Wifi? (%)



# How often do you use Student Response Systems (Clickers)? (%)



# How often do you use a Personal Digital Assistant (PDA)? (%)



## How often do you use a Digital Camera? (%)



### How often do you use a Video Camera? (%)



#### How often do you use Computer Gaming? (%)



### How often do you use iTunes, Juice/other? (%)



## How often do you use MySpace/Facebook? (%)



# How often do you use YouTube/TeacherTube? (%)



## How often do you use Google Docs/Apps? (%)



# How often do you use a Webcam for video