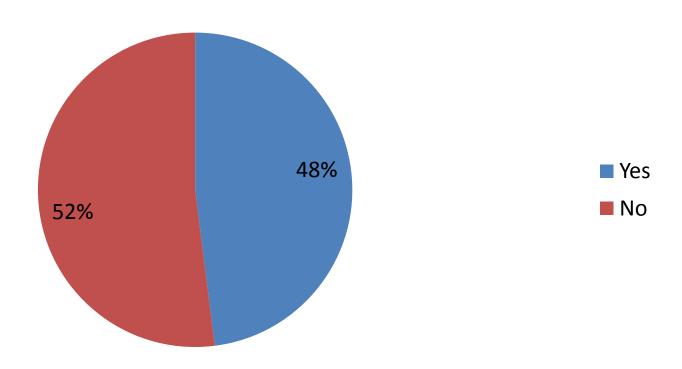

ge and skills to successfully utilize technology in my chosen major. (%)



# Rate your comfort-level with using technology. (1 being low-comfort and 5 being high-comfort) (%)



### Do you know how to "burn" a CD? (%)



#### Do you have a MySpace or Facebook account?



### Do you own a MP3 player? (%)



# If yes, what brand MP3 player do you use most often? (%)



## Do you have a Cell phone? (%)



### Do you have a texting service for your cell phone?



# Are you familiar with the University Acceptable Use Policy?



### Do you use your university student e-mail account?



#### How often do you backup your data? (%)



### Have you ever listened to an audio podcast?



### If yes, how do you listen to audio podcasts?



# Have you watched a video podcast (do not include youtube)?



### If you watch a video podcast, how? (%)



### Is iTunes installed on your computer?



### Have you ever "subscribed" to a podcast? (%)



# Rate your current ability to use technology compared to the average faculty member?



- My ability is less than the average faculty member
- My ability is about the same as the average faculty member
- My ability is above the average faculty member

### Do you own a Netbook computer?



#### How often do you use Word Processing? (%)



#### How often do you use a Spreadsheet? (%)



### How often do you use a Database? (%)



# How often do you use Multimedia Presentation Tools (PowerPoint, Keynote, etc...)? (%)



# How often do you use the Internet to retrieve information? (%)



### How often do you use e-mail? (%)



## How often do you use