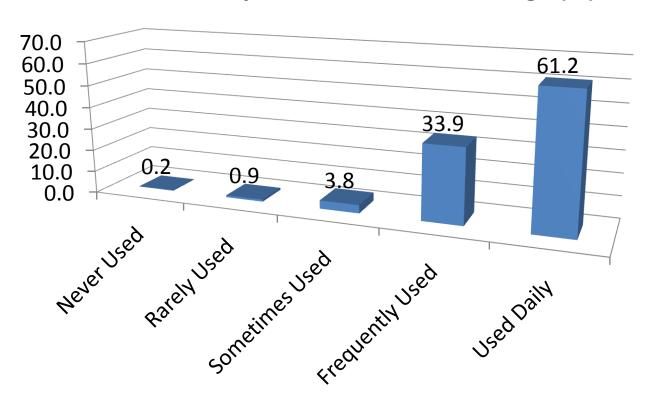

with the University Acceptable Use Policy?



### Do you use your university student e-mail account?



#### How often do you backup your data? (%)



### Have you ever listened to an audio podcast?



### If yes, how do you listen to audio podcasts?



# Have you watched a video podcast (do not include youtube)?



### If you watch a video podcast, how? (%)



### Is iTunes installed on your computer?



### Have you ever "subscribed" to a podcast? (%)



# Rate your current ability to use technology compared to the average faculty member?



- My ability is less than the average faculty member
- My ability is about the same as the average faculty member
- My ability is above the average faculty member

### Do you own a Netbook computer?



#### How often do you use Word Processing? (%)



#### How often do you use a Spreadsheet? (%)



### How often do you use a Database? (%)



# How often do you use Multimedia Presentation Tools (PowerPoint, Keynote, etc...)? (%)



# How often do you use the Internet to retrieve information? (%)



### How often do you use e-mail? (%)



## How often do you use WebCT? (%)



### How often do you use Livetext? (%)



#### How often do you use Instant Messaging? (%)



## How often do you use Blogs and/or wikis? (%)



### How often do you use podcasting? (%)



#### How often do you use a Smart Board? (%)



## How often do you use Wifi? (%)



# How often do you use Student Response Systems (Clickers)? (%)



# How often do you use a Personal Digital Assistant (PDA)? (%)



## How often do you use a Digital Camera? (%)



### How often