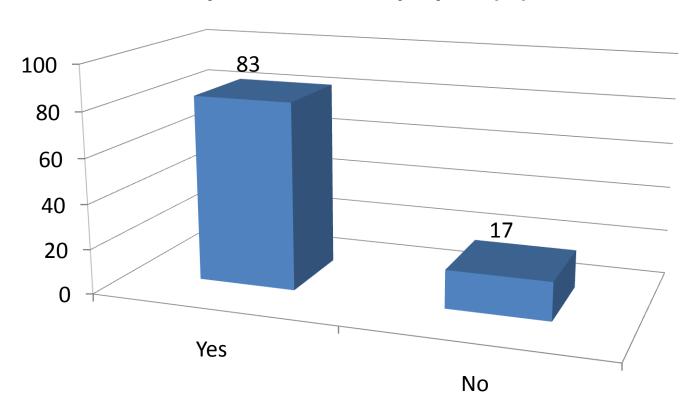

*Gender of Participants**



### **Are you a Teacher Education Major?**



### Rate your ability to use a computer? (%)



### Computer usage in a typical week? (%)



### Do you have a webpage on a university server?



### What type of computer do you own? (%)



# What type of computer operating system (OS) do you use?



### If PC, what version of operating system do you use? (%)



### If Mac, what version of operating system?



## I believe that I am receiving the necessary knowledge and skills to successfully utilize technology in my chosen major. (%)



# Rate your comfort-level with using technology. (1 being low-comfort and 5 being high-comfort) (%)



### Do you know how to "burn" a CD? (%)



#### Do you have a MySpace or Facebook account?



### Do you own a MP3 player? (%)



# If yes, what brand MP3 player do you use most often? (%)



## Do you have a Cell phone? (%)



### Do you have a texting service for your cell phone?



# Are you familiar with the University Acceptable Use Policy?



### Do you use your university student e-mail account?



#### How often do you backup your data? (%)



### Have you ever listened to an audio podcast?



### If yes, how do you listen to audio podcasts?



# Have you watched a video podcast (do not include youtube)?



### If you watch a video podcast, how? (%)



### Is iTunes installed on your computer?



### Have you ever "subscribed" to a podcast? (%)



# Rate your current ability to use technology compared to the average faculty member?



- My ability is less than the average faculty member
- My ability is abou