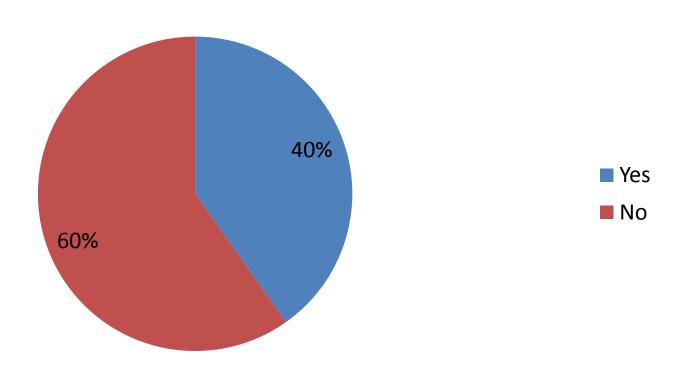

### What type of computer do you own? (%)



# What type of computer operating system (OS) do you use?



### If PC, what version of operating system do you use? (%)



### If Mac, what version of operating system?



## I believe that I am receiving the necessary knowledge and skills to successfully utilize technology in my chosen major. (%)



# Rate your comfort-level with using technology. (1 being low-comfort and 5 being high-comfort) (%)



### Do you know how to "burn" a CD? (%)



#### Do you have a MySpace or Facebook account?



### Do you own a MP3 player? (%)



# If yes, what brand MP3 player do you use most often? (%)



## Do you have a Cell phone? (%)



### Do you have a texting service for your cell phone?



# Are you familiar with the University Acceptable Use Policy?



### Do you use your university student e-mail account?



#### How often do you backup your data? (%)



### Have you ever listened to an audio podcast?



### If yes, how do you listen to audio podcasts?



# Have you watched a video podcast (do not include youtube)?



### If you watch a video podcast, how? (%)



### Is iTunes installed on your computer?



### Have you ever "subscribed" to a podcast? (%)



# Rate your current ability to use technology compared to the average faculty member?



- My ability is less than the average faculty member
- My ability is about the same as the average faculty member
- My ability is above the average faculty member

### Do you own a Netbook computer?



#### How often do you use Word Processing? (%)



#### How often do you use a Spreadsheet? (