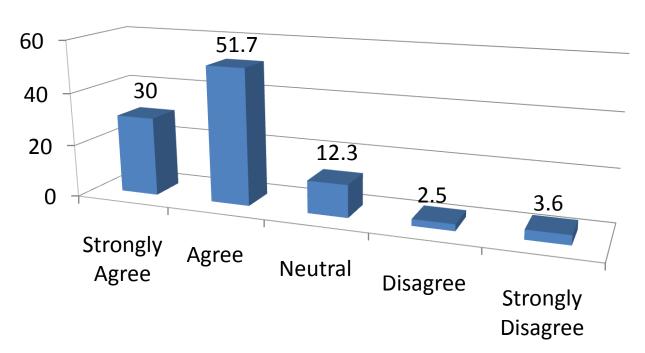

## I believe that I am receiving the necessary knowledge and skills to successfully utilize technology in my chosen major. (%)