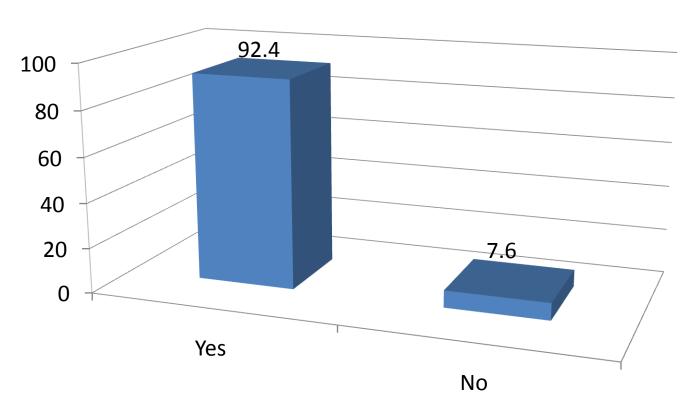

, Sheila Simons Ph.D., and Terry Hyder

### **Year in College of Participants**



## **Gender of Participants**



### **Are you a Teacher Education Major?**



### Rate your ability to use a computer? (%)



### Computer usage in a typical week? (%)



### Do you have a webpage on a university server?



### What type of computer do you own? (%)



# What type of computer operating system (OS) do you use?



### If PC, what version of operating system do you use? (%)



### If Mac, what version of operating system?



## I believe that I am receiving the necessary knowledge and skills to successfully utilize technology in my chosen major. (%)



# Rate your comfort-level with using technology. (1 being low-comfort and 5 being high-comfort) (%)



### Do you know how to "burn" a CD? (%)



#### Do you have a MySpace or Facebook account?



### Do you own a MP3 player? (%)



# If yes, what brand MP3 player do you use most often? (%)



## Do you have a Cell phone? (%)



### Do you have a texting service for your cell phone?



# Are you familiar with the University Acceptable Use Policy?



### Do you use your university student e-mail account?



#### How often do you backup your data? (%)



### Have you ever listened to an audio podcast?



### If yes, how do you listen to audio podcasts?



# Have you watched a video podcast (do not include youtube)?



### If you watch a video podcast, how? (%)



### Is iTunes installed on your computer?



### Have you ever "subscribed" to a podcast? (%)



# Rate your current ability to use technology compared to the average facul