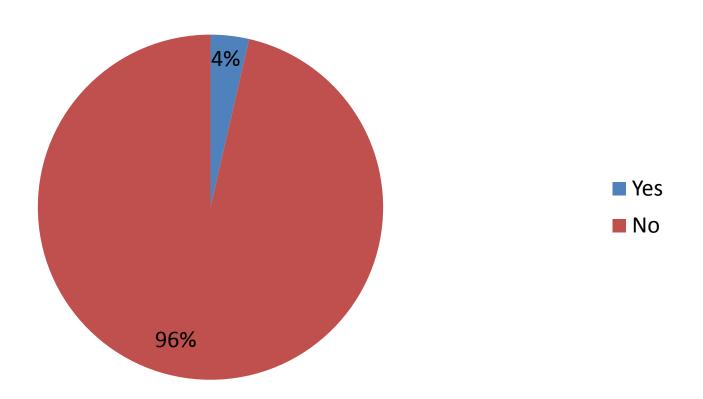

ervice for your cell phone?



# Are you familiar with the University Acceptable Use Policy?



### Do you use your university student e-mail account?



#### How often do you backup your data? (%)



### Have you ever listened to an audio podcast?



### If yes, how do you listen to audio podcasts?



# Have you watched a video podcast (do not include youtube)?



### If you watch a video podcast, how? (%)



### Is iTunes installed on your computer?



### Have you ever "subscribed" to a podcast? (%)



# Rate your current ability to use technology compared to the average faculty member?



- My ability is less than the average faculty member
- My ability is about the same as the average faculty member
- My ability is above the average faculty member

### Do you own a Netbook computer?



#### How often do you use Word Processing? (%)



#### How often do you use a Spreadsheet? (%)



### How often do you use a Database? (%)



# How often do you use Multimedia Presentation Tools (PowerPoint, Keynote, etc...)? (%)



# How often do you use the Internet to retrieve information? (%)



### How often do you use e-mail? (%)



## How often do you use WebCT? (%)



### How often do you use Livetext? (%)



#### How often do you use Instant Messaging? (%)



## How often do you use Blogs and/or wikis? (%)



### How often do you use podcasting? (%)



#### How often do you use a Smart Board? (%)



## How often do you use Wifi? (%)



# How often do you use Student Response Systems (Clickers)? (%)



# How often do you use a Personal Digital Assistant (PDA)? (%)



## How often